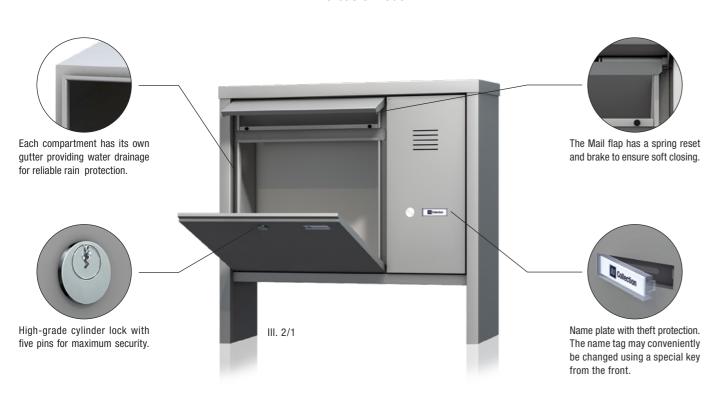

# Avantgarde

Superior class mailboxes



# The basic model





# Freestanding letter boxes

Recommended installation height is 1600 mm from floor level (FFL).

# Letter box systems with base plates



III. 3/1

# Fastening with base plates

For optimal mounting we recommend the use of M12 bolts. The ground has to be firm and clean.

# Letter box systems for concreting



### Concreting in

The mailbox comes with a total height of 2000 mm, allowing 400 mm for concreting. As a foundation we recommend a con-crete cube of about 400 x 400 mm in volume.

# Letter box systems for flush-mounted mounting

For flush-mounting letter box systems there are two different frame systems. In addition to the standard angular frame, we also offer a special shadow gap frame with a small visible surface as shown in the illustration below. This shadow gap ensures that