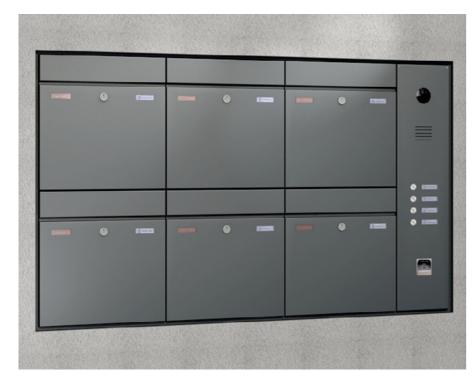

# Letter box systems for flush-mounted mounting

For flush-mounting letter box systems there are two different frame systems. In addition to the standard angular frame, we also offer a special shadow gap frame with a small visible surface as shown in the illustration below. This shadow gap ensures that the appearance of the letterbox system is emphasized against the background whilst sitting flush with the wall. The modern and timeless design results in a harmonious overall image, and integrates the mail box system perfectly into the wall.