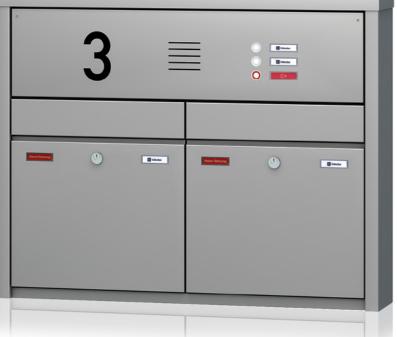

Letter box system for wall mounting

Double letter box system with intercom box. Bell pushes with LED lighting. Letter box with second name plate and tag "NO JUNK MAIL".

Freestanding letter box system with camera and lighting button.

III. 5/3

III. 6/1

Double letter box for wall mounting with intercom box on top and black house number engraving.

Wall mounted letter box systems may be ordered with a fastening rail. The fastening rail allows for balancing out an uneven walls.