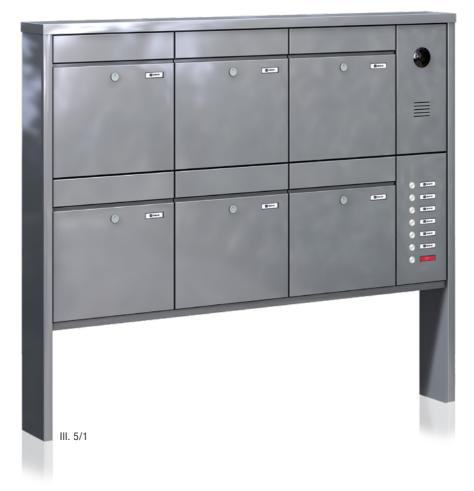

Letter box system for wall mounting

Double letter box system with intercom box. Bell pushes with LED lighting. Letter box with second name plate and tag "NO JUNK MAIL".

Freestanding letter box system with camera and lighting button.