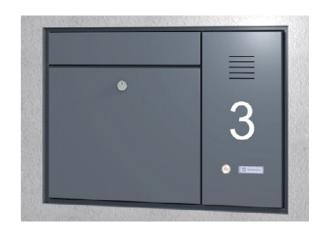

round has to be firm and clean.

# Letter box systems for concreting



### Concreting in

The mailbox comes with a total height of 2000 mm, allowing 400 mm for concreting. As a foundation we recommend a con-crete cube of about 400 x 400 mm in volume.

# Letter box systems for flush-mounted mounting

For flush-mounting letter box systems there are two different frame systems. In addition to the standard angular frame, we also offer a special shadow gap frame with a small visible surface as shown in the illustration below. This shadow gap ensures that the appearance of the letterbox system is emphasized against the background whilst sitting flush with the wall. The modern and timeless design results in a harmonious overall image, and integrates the mail box system perfectly into the wall.



Letter box system for wall mounting



Double letter box system with intercom box. Bell pushes with LED lighting. Letter box with second name plate and tag "NO JUNK MAIL".





Freestanding letter box system with camera and lighting button.



Free standing letter box system.

# Colours

Every letter box system is available in the following version:





- JU Standard colour (RAL9016, RAL9007)
- RAL and DB colours of choice, or powder provided by customer
- Stainless steel
- Anodized aluminium

III. 5/3

III. 6/1

Double letter box for wall mounting with intercom box on top and black house number engraving.



Wall mounted letter box systems may be ordered with a fastening rail. The fastening rail allows for balancing out an uneven walls.





III. 6/4 Letter box system for wall mounting