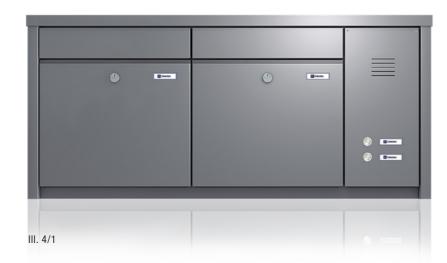

er box systems for concreting



### Concreting in

The mailbox comes with a total height of 2000 mm, allowing 400 mm for concreting. As a foundation we recommend a con-crete cube of about 400 x 400 mm in volume.

# Letter box systems for flush-mounted mounting

For flush-mounting letter box systems there are two different frame systems. In addition to the standard angular frame, we also offer a special shadow gap frame with a small visible surface as shown in the illustration below. This shadow gap ensures that the appearance of the letterbox system is emphasized against the background whilst sitting flush with the wall. The modern and timeless design results in a harmonious overall image, and integrates the mail box system perfectly into the wall.



Letter box system for wall mounting



Double letter box system with intercom box. Bell pushes with LED lighting. Letter box with second name plate and tag "NO JUNK MAIL".





Freestanding letter box system with camera and lighting button.



Free standing letter box system.

# Colours

Every letter box system is available in the following version:





- JU Standard colour (RAL9016, RAL9007)
- RAL and DB colours of choice, or powder provided by customer
- Stainless steel
- Anodized aluminium

III. 5/3

III. 6/1

Double letter box for wall mounting with intercom box on top and black house number engraving.



Wall mounted letter box systems may be ordered with a fastening rail. The fastening rail allows for balancing out an uneven walls.





III. 6/4 Letter box system for wall mounting.







Letter box system with surroun