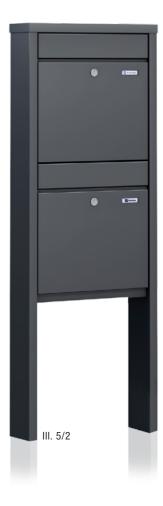

III. 5/3

III. 6/1

Double letter box for wall mounting with intercom box on top and black house number engraving.

Wall mounted letter box systems may be ordered with a fastening rail. The fastening rail allows for balancing out an uneven walls.