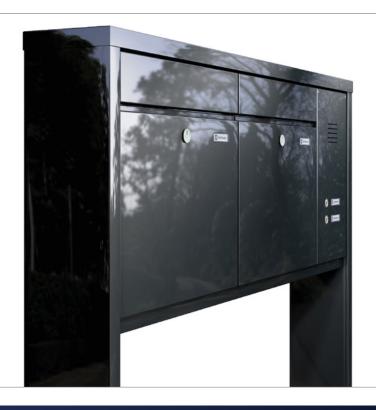

# Avantgarde

Superior class mailboxes



# The basic model





# Freestanding letter boxes

Recommended installation height is 1600 mm from floor level (FFL).

# Letter box systems with base plates



III. 3/1

# Fastening with base plates

For optimal mounting we recommend the use of M12 bolts. The ground has to be firm and clean.

# Letter box systems for concreting



### Concreting in

The mailbox comes with a total height of 2000 mm, allowing 400 mm for concreting. As a foundation we recommend a con-crete cube of about 400 x 400 mm in volume.

# Letter box systems for flush-mounted mounting

For flush-mounting letter box systems there are two different frame systems. In addition to the standard angular frame, we also offer a special shadow gap frame with a small visible surface as