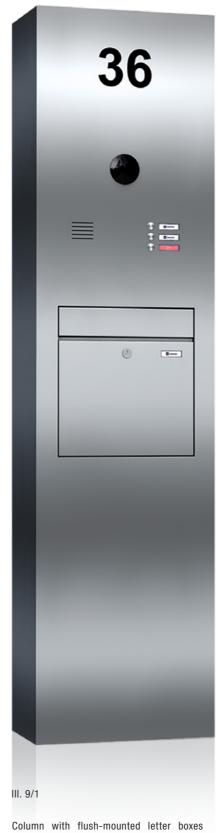

# Letter box systems for flush-mounted mounting

For flush-mounting letter box systems there are two different frame systems. In addition to the standard angular frame, we also offer a special shadow gap frame with a small visible surface as shown in the illustration below. This shadow gap ensures that the appearance of the letterbox system is emphasized against the background whilst sitting flush with the wall. The modern and timeless design results in a harmonious overall image, and integrates the mail box system perfectly into the wall.