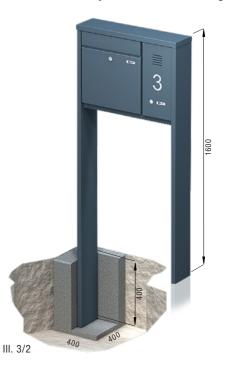

# Freestanding letter boxes

Recommended installation height is 1600 mm from floor level (FFL).

# Letter box systems for concreting

### Concreting in

The mailbox comes with a total height of 2000 mm, allowing 400 mm for concreting. As a foundation we recommend a con-crete cube of about 400 x 400 mm in volume.