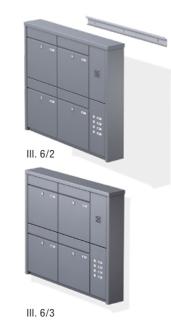

III. 5/3

III. 6/1

Double letter box for wall mounting with intercom box on top and black house number engraving.

Wall mounted letter box systems may be ordered with a fastening rail. The fastening rail allows for balancing out an uneven walls.

III. 6/4 Letter box system for wall mounting.

Letter box system with surround frame for flush-mounted wall mounting. With intercom box and newspaper box.

Letter box with intercom box, bell push and light switch.