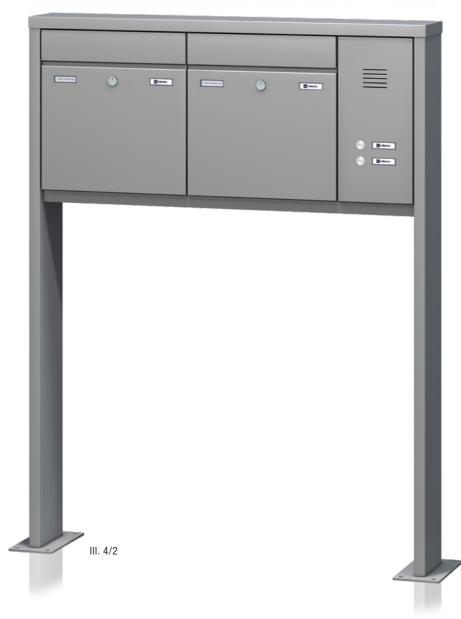

# Letter box systems with base plates

III. 3/1

# Fastening with base plates

For optimal mounting we recommend the use of M12 bolts. The ground has to be firm and clean.