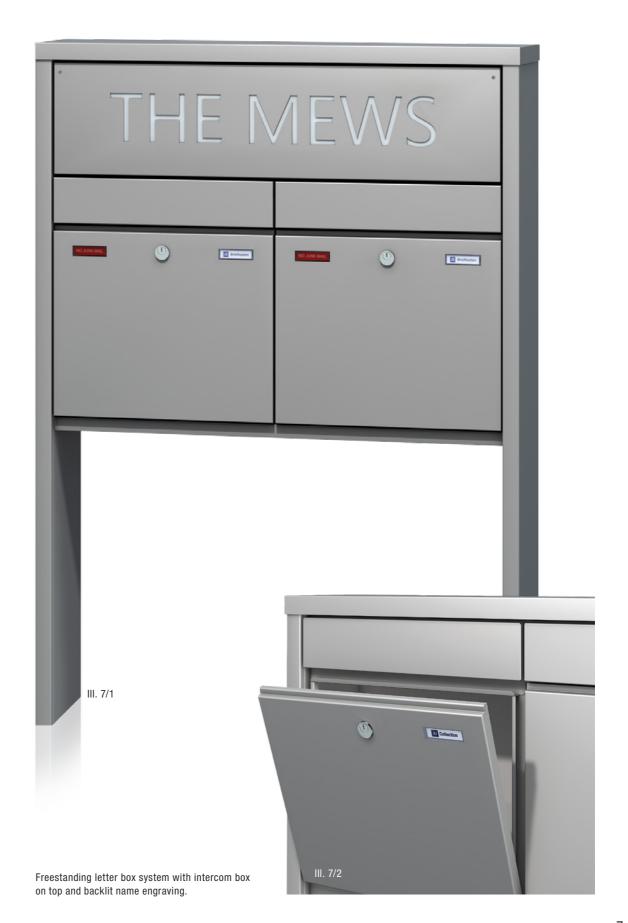

Avantgarde, house number engraving and camera.

and camera.

Intercom box in segmented array, may also available as a one piece intercom door.

Freestanding letter box system with backlit engraving. For bolting onto ground or for setting into concrete.