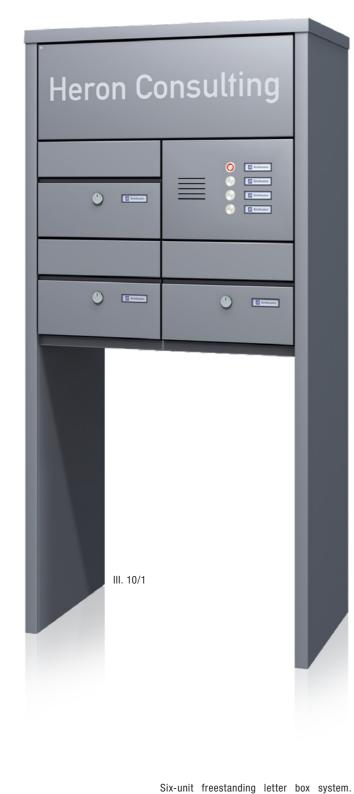

# Freestanding letter boxes

Recommended installation height is 1600 mm from floor level (FFL).

Free standing letter box system.