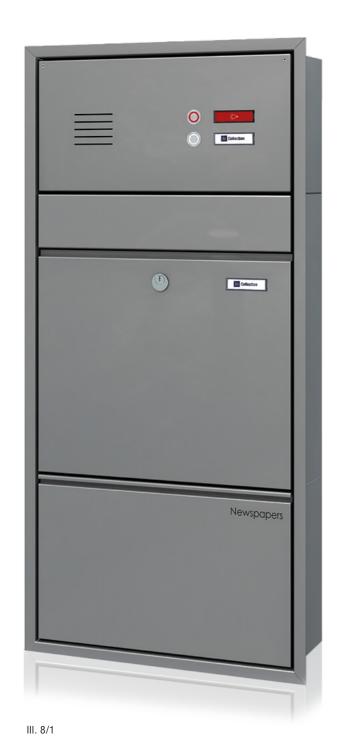

III. 6/4 Letter box system for wall mounting.

Letter box system with surround frame for flush-mounted wall mounting. With intercom box and newspaper box.

Letter box with intercom box, bell push and light switch.