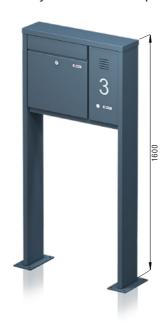

# Freestanding letter boxes

Recommended installation height is 1600 mm from floor level (FFL).