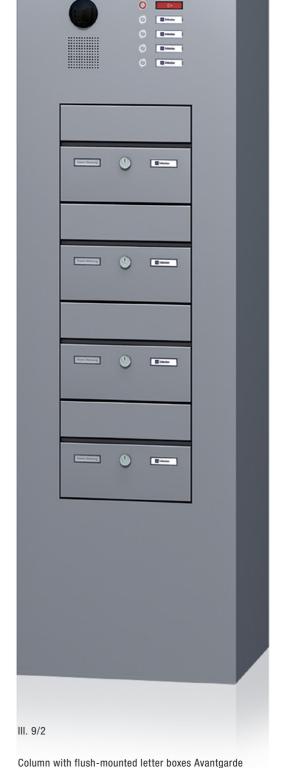

Avantgarde, house number engraving and camera.

and camera.

Intercom box in segmented array, may also available as a one piece intercom door.

Freestanding letter box system with backlit engraving. For bolting onto ground or for setting into concrete.