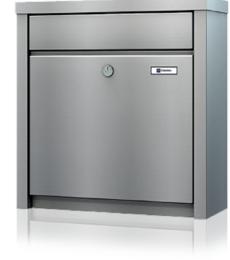

ferent frame systems. In addition to the standard angular frame, we also offer a special shadow gap frame with a small visible surface as shown in the illustration below. This shadow gap ensures that the appearance of the letterbox system is emphasized against the background whilst sitting flush with the wall. The modern and timeless design results in a harmonious overall image, and integrates the mail box system perfectly into the wall.



Letter box system for wall mounting



Double letter box system with intercom box. Bell pushes with LED lighting. Letter box with second name plate and tag "NO JUNK MAIL".





Freestanding letter box system with camera and lighting button.



Free standing letter box system.

# Colours

Every letter box system is available in the following version:





- JU Standard colour (RAL9016, RAL9007)
- RAL and DB colours of choice, or powder provided by customer
- Stainless steel
- Anodized aluminium

III. 5/3

III. 6/1

Double letter box for wall mounting with intercom box on top and black house number engraving.



Wall mounted letter box systems may be ordered with a fastening rail. The fastening rail allows for balancing out an uneven walls.





III. 6/4 Letter box system for wall mounting.







Letter box system with surround frame for flush-mounted wall mounting. With intercom box and newspaper box.



Letter box with intercom box, bell push and light switch.



Avantgarde, house number engraving and camera.



and camera.



Intercom box in segmented array, may also available as a one piece intercom door.

Freestanding letter box syst