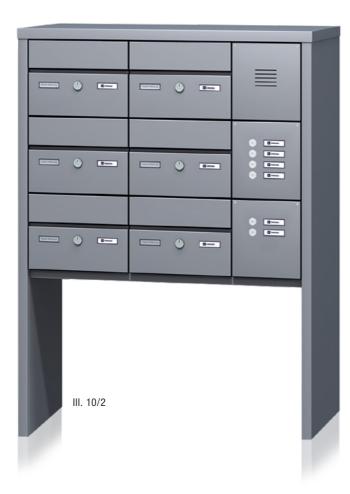

# Freestanding letter boxes

Recommended installation height is 1600 mm from floor level (FFL).

Free standing letter box system.