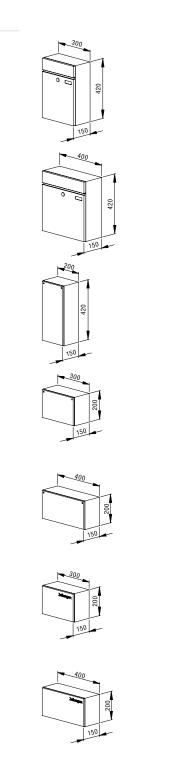

| Description               |     | Dimensio<br>W • | ons (mm)<br>H · D | Item Nr |
|---------------------------|-----|-----------------|-------------------|---------|
| Letter box                | DIN | 300 42          | 20 150            | 05-100  |
| Letter box                | DIN | 400 42          | 20 150            | 05-300  |
| Intercom box              |     | 200 42          | 20 150            | 05-107  |
| Intercom or engraving box |     | 300 20          | 00 150            | 05-108  |
| Intercom or engraving box |     | 400 20          | 00 150            | 05-308  |
| Newspaper box             |     | 300 20          | 00 150            | 05-120  |
| Newspaper box             |     | 400 20          | 00 150            | 05-320  |