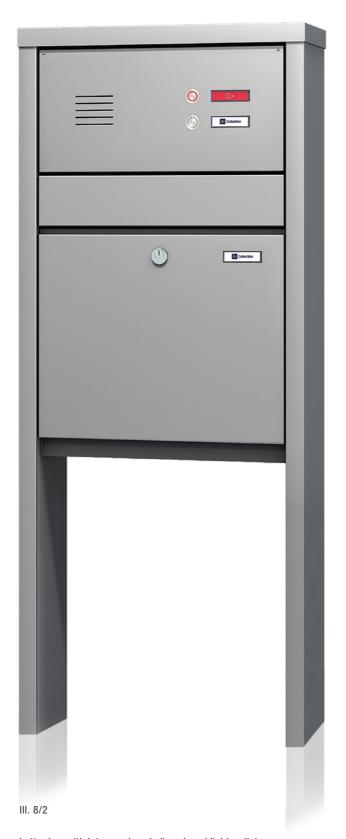

Avantgarde, house number engraving and camera.

and camera.

Intercom box in segmented array, may also available as a one piece intercom door.

Freestanding letter box system with backlit engraving. For bolting onto ground or for setting into concrete.