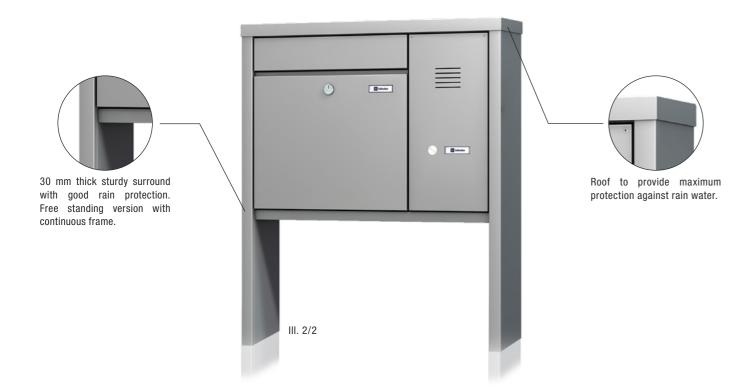

# Avantgarde

Superior class mailboxes



# The basic model





# Freestanding letter boxes

Recommended installation height is 1600 mm from floor level (FFL).

# Letter box systems with base plates



III. 3/1

# Fastening with base plates

For optimal mounting we recommend the use of M12 bolts. The ground has to be firm and clean.

# Letter box systems for concreting



### Concreting in

The mailbox comes with a total height of 2000 mm, allowing 400 mm for concreting. As a foundation we recommend a con-crete cube of about 400 x 400 mm in volume.

# Letter box systems for flush-mounted mounting

For flush-mounting letter box systems there are two different frame systems. In addition to the standard angular frame, we also offer a special shadow gap frame with a small visible surface as shown in the illustration below. This shadow gap ensures that th