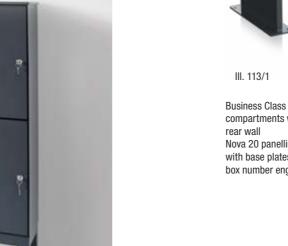

Economy Class safety deposit system freestanding compartment with reinforced cylinder cam lock rear wall tight-fitting panelling 22-242 on table stand

Business Class safety deposit box freestanding compartments with Burg Combipad numeral code lock rear wall Nova 20 panelling continuing as stand 22-316 with base plates box number engraving