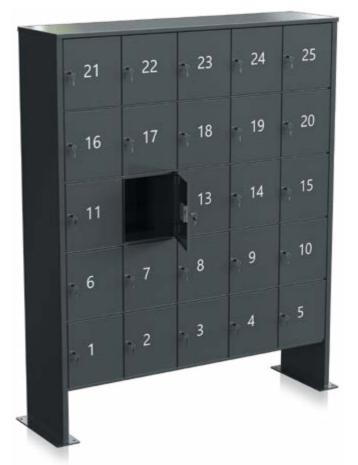

Economy Class safety deposit system freestanding compartment with reinforced cylinder cam lock rear wall tight-fitting panelling 22-242 on table stand

Business Class safety deposit box freestanding compartments with Burg Combipad numeral code lock rear wall Nova 20 panelling continuing as stand 22-316 with base plates box number engraving

# Deposit boxes - 09 JU

III. 113/2

Business Class safety deposit box freestanding boxes with coin deposit lock

rear wall

Nova 20 panelling continuing as stand 22-316 with base plates

box number engraving