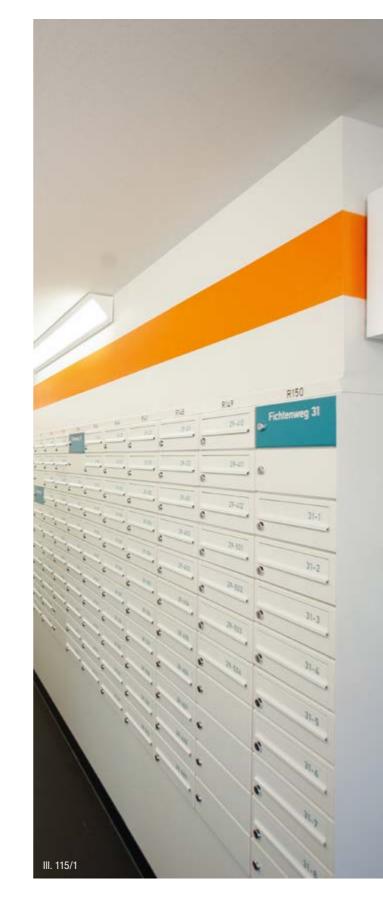

### Mail sorting system of the University of Tübingen

Over 1,600 mailboxes, including disabled-friendly, wheelchair accessible mailbox systems and additional package and old paper boxes.

# Mail sorting systems - 09 JU