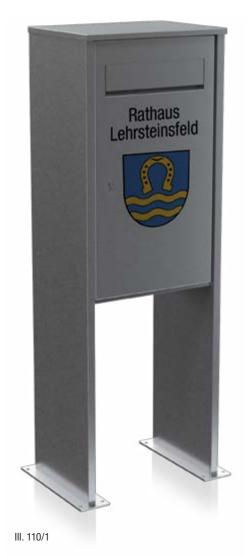

III. 110/2

day and night switching with a 230 V transducer rear wall Nova 20 panelling continuing as stand 22-316 labelling and coat of arms in screen printing Benefit from our know-how in the field of custom-made solutions. We also recommend a JU-Safety Class system for car dealerships. Combined with a three-point lock, you get additional protection for vehicle papers or keys, which is taken out from reputed insurance companies. Just give us a call.

Ⅲ. 111/1

Business Class car dealership mailbox, freestanding with compartment for order bags reinforced 24 mm door with three-point lock profile cylinder lamella protection device Nova 40 panelling continuing as stand 22-321 with base plates engraving as specified