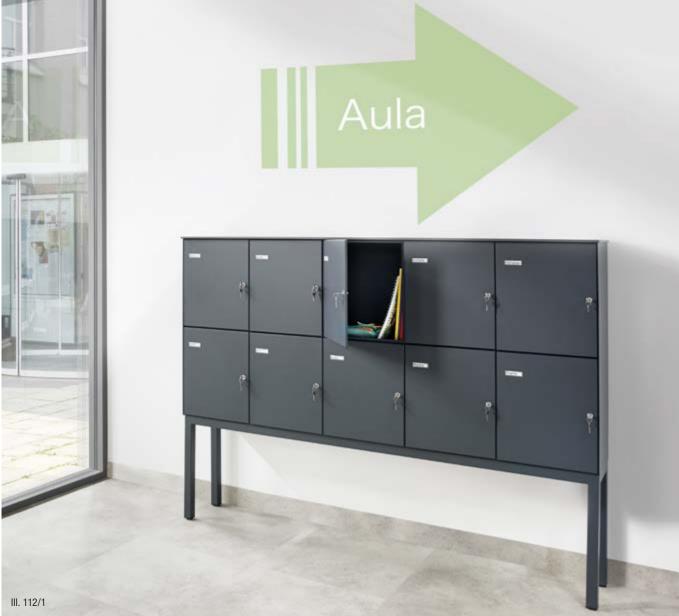

Economy Class safety deposit system freestanding compartment with reinforced cylinder cam lock rear wall tight-fitting panelling 22-242 on table stand

Business Class safety deposit box freestanding compartments with Burg Combipad numeral code lock rear wall Nova 20 panelling continuing as stand 22-316 with base plates box number engraving