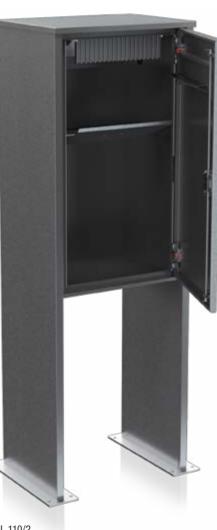

### **JU** 09 - Safety Class

Box and door in a robust design. Available for mail, installation, package and special purpose banks. Housing made of reinforced hot-dip galvanized steel or stainless steel. Door in a 24 mm version made of aluminum or stainless steel. Extra reinforced hinges provide additional protection. Including box lock with profile cylinder. Optimum double or triple lock.