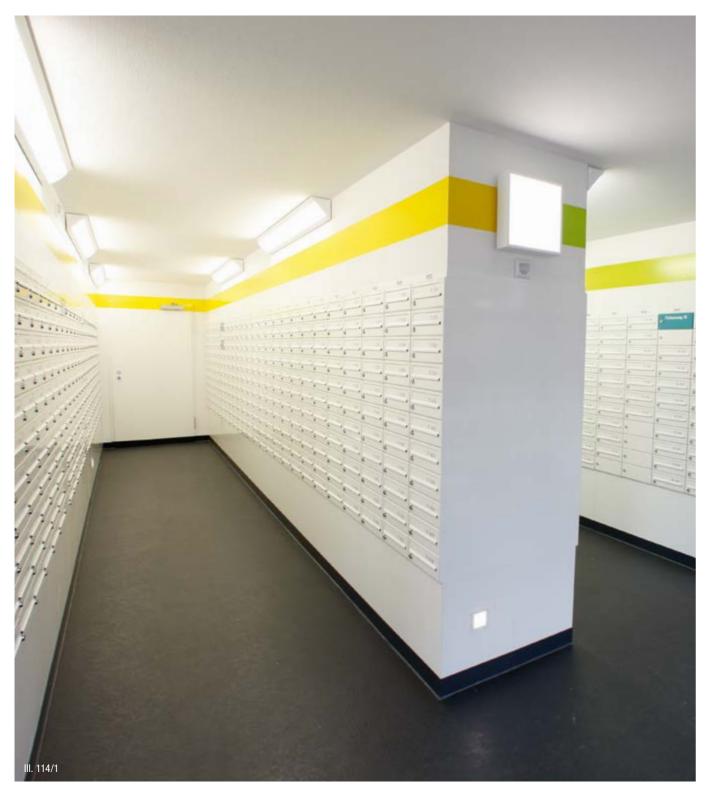

### Mail sorting system of the University of Tübingen

Over 1,600 mailboxes, including disabled-friendly, wheelchair accessible mailbox systems and additional package and old paper boxes.

# Mail sorting systems - 09 JU