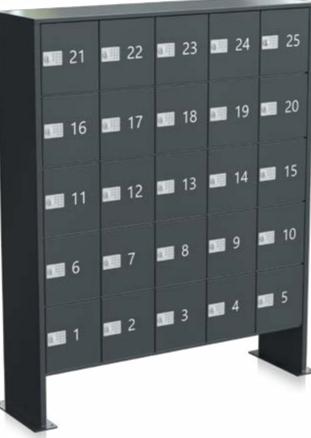

### Mail sorting system of the University of Tübingen

Over 1,600 mailboxes, including disabled-friendly, wheelchair accessible mailbox systems and additional package and old paper boxes.