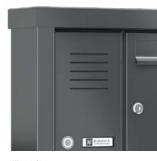

III. 43/1

Business Class free-standing system model 04-640 with round profile panelling 22-243N continuous as a frame with base plates I/D box with intercom grid 21-176 doorbell button 21-217E name plate 21-134