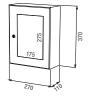

### JU 04 - Vertical mailbox

Model 04-870

Box: 300 x 440 x 110 mm

Mail slot: 260 x 35 mm (DIN C4) with mail slot flap, 260 x 30 mm (DIN C4) without mail slot flap

starting from page 158 Accessories:

Box: 300 x 440 x 150 mm

Mail slot:  $260\,x35\,mm$  (DIN C4) with mail slot flap,  $260\,x30\,mm$  (DIN C4) without mail slot flap

Accessories: starting from page 158

| Item                                                                                                                                  |      | Unit       |                | ons in mm<br>H · D | Order<br>number   | Item                                                                                                                                 |      | Unit       | Dime<br>W  | nsions in<br>• H • [ | mm Order<br>O numbe |
|---------------------------------------------------------------------------------------------------------------------------------------|------|------------|----------------|--------------------|-------------------|--------------------------------------------------------------------------------------------------------------------------------------|------|------------|------------|----------------------|---------------------|
| Box<br>housings and doors powder-coated,<br>mail slot flap made of aluminium                                                          | DIN  | pc.        | 300 4          | 40 110             | 04-870            | Box<br>housings and doors powder-coated,<br>mail slot flap made of aluminium                                                         | DIN  | pc.        | 300        | 440 1                | 50 04-840           |
| Box<br>housings and doors powder-coated,<br>without mail slot flap                                                                    | DIN  | pc.        | 300 4          | 40 110             | 04-871            | Box<br>housings and doors powder-coated,<br>without mail slot flap                                                                   | DIN  | pc.        | 300        | 440 1                | 50 04-841           |
| Вох                                                                                                                                   | DIN  |            | 300 4          | 40 110             |                   | Box                                                                                                                                  | DIN  |            | 300        | 440 1                |                     |
| door and flap made of anodised aluminium door and flap made of stainless steel                                                        | DIIV | pc.<br>pc. |                |                    | 04-872<br>04-870E | door and flap made of anodised aluminium door and flap made of stainless steel                                                       | DIIV | pc.<br>pc. |            |                      | 04-842<br>04-840    |
| Box                                                                                                                                   |      | pc.        | 300 4          | 40 110             | 04-870ER          | Box                                                                                                                                  |      | pc.        | 300        | 440 1                |                     |
| made of stainless steel                                                                                                               |      | ρο.        | 000            | 110                | 04 07 0EH         | made of stainless steel                                                                                                              |      | ρο.        | 000        | 440                  | 04 040              |
| Installation box<br>(without accessories) made of galvanized steel sheet                                                              |      | pc.        | 300 4          | 40 110             | 04-876            | Installation box<br>(without accessories) made of galvanized steel sheet                                                             |      | pc.        | 300        | 440 1                | 50 04-846           |
| door made of anodised aluminium                                                                                                       |      | pc.        |                |                    | 04-886            | door made of anodised aluminium                                                                                                      |      | pc.        |            |                      | 04-856              |
| door made of stainless steel                                                                                                          |      | pc.        |                |                    | 04-876E           | door made of stainless steel                                                                                                         |      | pc.        |            |                      | 04-846              |
| Installation box (without accessories) made of galvanized steel sheet                                                                 |      | pc.        | 200 4          | 40 110             | 04-877            | Installation box (without accessories) made of galvanized steel sheet                                                                |      | pc.        | 200        | 440 1                | 50 04-847           |
| door made of anodised aluminium                                                                                                       |      | pc.        |                |                    | 04-887            | door made of anodised aluminium                                                                                                      |      | pc.        |            |                      | 04-857              |
| door made of stainless steel                                                                                                          |      | pc.        |                |                    | 04-877E           | door made of stainless steel                                                                                                         |      | pc.        |            |                      | 04-847              |
| Installation box                                                                                                                      |      | pc.        | 300 2          | 00 110             | 04-878            | Installation box                                                                                                                     |      | pc.        | 300        | 200 1                | 50 04-848           |
| (without accessories) made of galvanized steel sheet door made of anodised aluminium                                                  |      | pc.        |                |                    | 04-888            | (without accessories) made of galvanized steel sheet door made of anodised aluminium                                                 |      | pc.        |            |                      | 04-858              |
| door made of stainless steel                                                                                                          |      | pc.        |                |                    | 04-878E           | door made of stainless steel                                                                                                         |      | pc.        |            |                      | 04-848              |
| Installation box                                                                                                                      |      | pc.        | 300 1          | 35 110             | 04-879            | Installation box                                                                                                                     |      | pc.        | 300        | 135 1                | 50 04-849           |
| (without accessories) made of galvanized steel sheet door made of anodised aluminium                                                  |      | pc.        |                |                    | 04-889            | (without accessories) made of galvanized steel sheet door made of anodised aluminium                                                 |      | pc.        |            |                      | 04-859              |
| door made of stainless steel                                                                                                          |      | pc.        |                |                    | 04-879E           | door made of stainless steel                                                                                                         |      | pc.        |            |                      | 04-849              |
| Message box<br>made of galvanized steel sheet<br>display surface                                                                      |      | pc.        | 300 4<br>205 3 | 40 110<br>45       | 04-880            | Message box<br>made of galvanized steel sheet<br>display surface                                                                     |      | pc.        | 300<br>205 | 440 1<br>345         | 50 04-850           |
| door made of anodised aluminium                                                                                                       |      | pc.        |                |                    | 04-881            | door made of anodised aluminium                                                                                                      |      | pc.        |            |                      | 04-851              |
| door made of stainless steel                                                                                                          |      | pc.        |                |                    | 04-880E           | door made of stainless steel                                                                                                         |      | pc.        |            |                      | 04-850              |
| Newspaper<br>housing and tilting door made of galvanized steel sheet,<br>powder-coated,<br>turn lock and foil labelling "Newspapers", |      | pc.        | 300 2          | 00 110             | 04-878Z           | Newspaper<br>housing and tilting door made of galvanized steel sheet<br>powder-coated,<br>turn lock and foil labelling "Newspapers", |      | pc.        | 300        | 200 1                | 50 04-848           |
| stainless steel tilt door,                                                                                                            |      |            |                |                    |                   | stainless steel tilt door,                                                                                                           |      |            |            |                      |                     |
| with turn lock and foil labelling "Newspapers", stainless steel tilt door,                                                            |      |            |                |                    | 04-878EZ          | with turn lock and foil labelling "Newspapers",<br>stainless steel tilt door,                                                        |      |            |            |                      | 04-848              |
| with turn lock and laser engraving "Newspapers"                                                                                       |      |            |                |                    | 04-879EZ          | with turn lock and laser engraving "Newspapers"                                                                                      |      |            |            |                      | 04-849              |
| Safety package comprises:<br>double lock, 50 mm mail slot,                                                                            |      |            |                |                    | 04-840S           | Safety package comprises:<br>double lock, 50 mm mail slot,<br>slide plate for slanted mail slot, mail retaining bracket              |      |            |            |                      | 04-840              |
| slide plate for slanted mail slot, mail retaining bracket                                                                             |      |            |                |                    |                   |                                                                                                                                      |      |            |            |                      |                     |