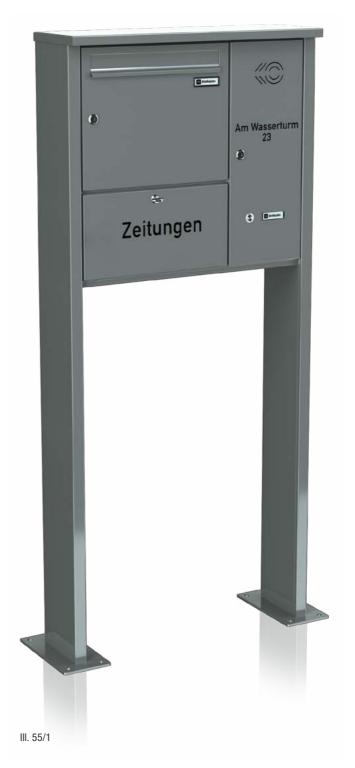

Accessories: starting from page 158

|                                       | Item                                                                                       | Unit       | Dimensions in mm<br>W · H · D | Order<br>number | Item                                                                                       | Unit | Dimensions in mm<br>W · H · D | Order<br>number                                |
|---------------------------------------|--------------------------------------------------------------------------------------------|------------|-------------------------------|-----------------|--------------------------------------------------------------------------------------------|------|-------------------------------|------------------------------------------------|
|                                       | Box housings and doors powder-coated, mail slot flap made of aluminium                     | pc.        | 260 330 110                   | 04-340          | Box<br>housings and doors powder-coated,<br>mail slot flap made of aluminium               | pc.  | 270 370 110                   | 04-440                                         |
| 330                                   | Box<br>housings and doors powder-coated,<br>without mail slot flap                         | pc.        | 260 330 110                   | 04-341          | Box<br>housings and doors powder-coated,<br>without mail slot flap                         | pc.  | 270 370 110                   | 04-441                                         |
|                                       | Вох                                                                                        |            | 260 330 110                   |                 | Box                                                                                        |      | 270 370 110                   |                                                |
| 260                                   | door and flap made of anodised aluminium                                                   | pc.        |                               | 04-342          | door and flap made of anodised aluminium                                                   | pc.  |                               | 04-442                                         |
| 200 - 110                             | door and flap made of stainless steel                                                      | pc.        |                               | 04-340E         | door and flap made of stainless steel                                                      | pc.  |                               | 04-440E                                        |
|                                       | Box<br>made of stainless steel                                                             | pc.        | 260 330 110                   | 04-340ER        | <b>Box</b><br>made of stainless steel                                                      | pc.  | 270 370 110                   | 04-440ER                                       |
| 0                                     | Installation box<br>(without accessories) made of galvanized steel sheet                   | pc.        | 260 330 110                   | 04-346          | Installation box<br>(without accessories) made of galvanized steel sheet                   | pc.  | 270 370 110                   | 04-446                                         |
|                                       | door made of anodised aluminium                                                            | pc.        |                               | 04-356          | door made of anodised aluminium                                                            | pc.  |                               | 04-456                                         |
| © 088                                 | door made of stainless steel                                                               | рс.        |                               | 04-346E         | door made of stainless steel                                                               | pc.  |                               | 04-456 00-00-00-00-00-00-00-00-00-00-00-00-00- |
| · ·                                   | Installation box<br>(without accessories) made of galvanized steel sheet                   | pc.        | 200 330 110                   | 04-347          | Installation box<br>(without accessories) made of galvanized steel sheet                   | pc.  | 200 370 110                   | 04-447                                         |
|                                       | door made of anodised aluminium                                                            |            |                               |                 | door made of anodised aluminium                                                            | pc.  |                               | 04-457                                         |
|                                       | door made of stainless steel                                                               | pc.        |                               | 04-357          | door made of stainless steel                                                               | pc.  |                               | 04-447E                                        |
| 0 0 0 0 0 0 0 0 0 0 0 0 0 0 0 0 0 0 0 |                                                                                            | pc.        |                               | 04-347E         |                                                                                            |      |                               | 04-447<br>04-457<br>04-447E                    |
| ## BBB                                | Installation box<br>(without accessories) made of galvanized steel sheet                   | pc.        | 260 135 110                   | 04-349          | Installation box<br>(without accessories) made of galvanized steel sheet                   | pc.  | 270 135 110                   | 04-449                                         |
|                                       | door made of anodised aluminium                                                            | pc.        |                               | 04-359          | door made of anodised aluminium                                                            | pc.  |                               | 04-439                                         |
| 260                                   | door made of stainless steel                                                               | pc.        |                               | 04-349E         | door made of stainless steel                                                               | pc.  |                               | 04-449E                                        |
| 388888                                | Installation box<br>(without accessories) made of galvanized steel sheet                   | pc.        | 260 200 110                   | 04-348          | Installation box (without accessories) made of galvanized steel sheet                      | pc.  | 270 200 110                   | 04-448                                         |
| 88                                    | powder-coated door made of anodised aluminium                                              | 200        |                               | 04-358          | door made of anodised aluminium<br>door made of stainless steel                            | pc.  |                               | 04-458<br>04-448E                              |
| 260                                   | door made of stainless steel                                                               | pc.<br>pc. |                               | 04-348E         | door made of staffless steel                                                               | pc.  |                               | 04-440E                                        |
|                                       | Message box made of galvanized steel sheet                                                 | pc.        | 260 330 110<br>165 235        | 04-350          | Message box<br>made of galvanized steel sheet                                              | pc.  | 270 370 110<br>175 275        | 04-450                                         |
| 32                                    | display surface                                                                            |            | 100 200                       |                 | display surface                                                                            |      | 110 210                       |                                                |
| 165                                   | door made of anodised aluminium                                                            | pc.        |                               | 04-351          | door made of anodised aluminium                                                            | pc.  |                               | 04-451                                         |
|                                       | door made of stainless steel                                                               | pc.        |                               | 04-350E         | door made of stainless steel                                                               | pc.  |                               | 04-450E                                        |
| 260                                   | Newspaper housing and tilting door made of galvanized steel sheet,                         | pc.        | 260 200 110                   | 04-348Z         | Newspaper housing and tilting door made of galvanized steel sheet,                         | pc.  | 270 200 110                   | 04-448Z                                        |
| Zeitungen                             | powder-coated,<br>turn lock and foil labelling "Newspapers",<br>stainless steel tilt door, |            |                               |                 | powder-coated,<br>turn lock and foil labelling "Newspapers",<br>stainless steel tilt door, |      |                               | Zeitungen                                      |
|                                       | with turn lock and foil labelling "Newspapers", stainless steel tilt door,                 |            |                               | 04-348EZ        | with turn lock and foil labelling "Newspapers", stainless steel tilt door,                 |      |                               | 04-448EZ                                       |
|                                       | with turn lock and laser engraving "Newspapers"                                            |            |                               | 04-349EZ        | with turn lock and laser engraving "Newspapers"                                            |      |                               | 04-449EZ                                       |