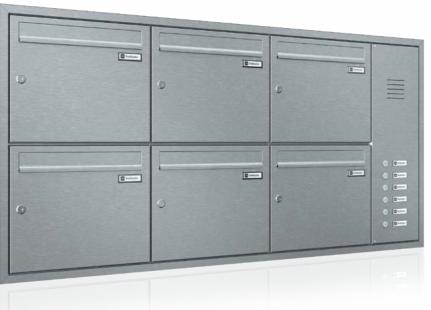

III. 43/2

Economy Class free-standing mailbox system model 04-640 with Sky panelling 22-243N rectangular tube stands 20-315 with base plates I/D box with intercom grid 21-161 name plate doorbell button 21-113