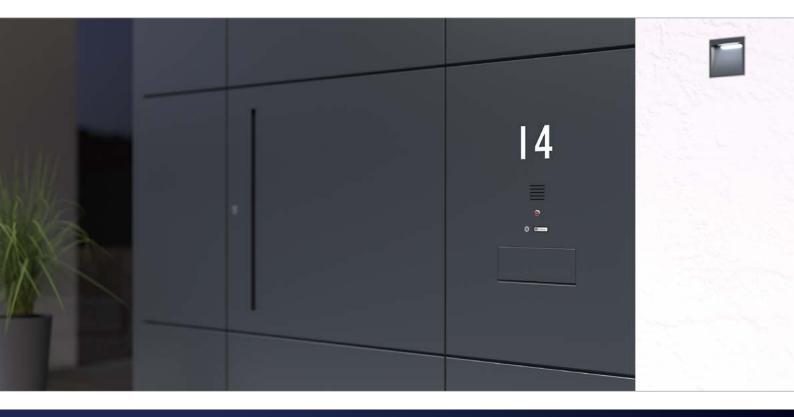

# **PLANNING DOCUMENTS**

Business Class surface-mounted mailbox system model 04-740 engraved box with Nova panel with 70 mm roof overhang With integrated LED lighting 21-697

Vertical mailboxes are particularly suitable where the structural conditions require the smallest possible depths of the mailboxes or mailbox systems, whether in the flush-mounted, surface-mounted or free-standing installation variants. A wide range of coverings can be used to meet the most varied requirements for optics or materials. For commercial real estate or for higher mail volumes, we recommend our standard solution model 04-700 with a depth of 150 mm with an appropriate panelling profile.