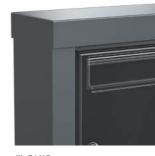

# **PLANNING DOCUMENTS**

Business Class surface-mounted mailbox system model 04-740 engraved box with Nova panel with 70 mm roof overhang With integrated LED lighting 21-697

Vertical mailboxes are particularly suitable where the structural conditions require the smallest possible depths of the mailboxes or mailbox systems, whether in the flush-mounted, surface-mounted or free-standing installation variants. A wide range of coverings can be used to meet the most varied requirements for optics or materials. For commercial real estate or for higher mail volumes, we recommend our standard solution model 04-700 with a depth of 150 mm with an appropriate panelling profile.