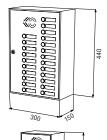

### JU 04 - Vertical mailbox

Model 04-870

Box: 300 x 440 x 110 mm

Mail slot: 260 x 35 mm (DIN C4) with mail slot flap, 260 x 30 mm (DIN C4) without mail slot flap

starting from page 158 Accessories:

Box: 300 x 440 x 150 mm

Mail slot:  $260\,x35\,mm$  (DIN C4) with mail slot flap,  $260\,x30\,mm$  (DIN C4) without mail slot flap

Accessories: starting from page 158

| Item                                                                                                                                  |      | Unit       |                | ons in mm<br>H · D | Order<br>number   | Item                                                                                                                                 |      | Unit       | Dime<br>W  | nsions in<br>• H • [ | mm Order<br>O numbe |
|---------------------------------------------------------------------------------------------------------------------------------------|------|------------|----------------|--------------------|-------------------|--------------------------------------------------------------------------------------------------------------------------------------|------|------------|------------|----------------------|---------------------|
| Box<br>housings and doors powder-coated,<br>mail slot flap made of aluminium                                                          | DIN  | pc.        | 300 4          | 40 110             | 04-870            | Box<br>housings and doors powder-coated,<br>mail slot flap made of aluminium                                                         | DIN  | pc.        | 300        | 440 1                | 50 04-840           |
| Box<br>housings and doors powder-coated,<br>without mail slot flap                                                                    | DIN  | pc.        | 300 4          | 40 110             | 04-871            | Box<br>housings and doors powder-coated,<br>without mail slot flap                                                                   | DIN  | pc.        | 300        | 440 1                | 50 04-841           |
| Вох                                                                                                                                   | DIN  |            | 300 4          | 40 110             |                   | Box                                                                                                                                  | DIN  |            | 300        | 440 1                |                     |
| door and flap made of anodised aluminium door and flap made of stainless steel                                                        | DIIV | pc.<br>pc. |                |                    | 04-872<br>04-870E | door and flap made of anodised aluminium door and flap made of stainless steel                                                       | DIIV | pc.<br>pc. |            |                      | 04-842<br>04-840    |
| Box                                                                                                                                   |      | pc.        | 300 4          | 40 110             | 04-870ER          | Box                                                                                                                                  |      | pc.        | 300        | 440 1                |                     |
| made of stainless steel                                                                                                               |      | ρο.        | 000            | 110                | 04 07 0EH         | made of stainless steel                                                                                                              |      | ρο.        | 000        | 440                  | 04 040              |
| Installation box<br>(without accessories) made of galvanized steel sheet                                                              |      | pc.        | 300 4          | 40 110             | 04-876            | Installation box<br>(without accessories) made of galvanized steel sheet                                                             |      | pc.        | 300        | 440 1                | 50 04-846           |
| door made of anodised aluminium                                                                                                       |      | pc.        |                |                    | 04-886            | door made of anodised aluminium                                                                                                      |      | pc.        |            |                      | 04-856              |
| door made of stainless steel                                                                                                          |      | pc.        |                |                    | 04-876E           | door made of stainless steel                                                                                                         |      | pc.        |            |                      | 04-846              |
| Installation box (without accessories) made of galvanized steel sheet                                                                 |      | pc.        | 200 4          | 40 110             | 04-877            | Installation box (without accessories) made of galvanized steel sheet                                                                |      | pc.        | 200        | 440 1                | 50 04-847           |
| door made of anodised aluminium                                                                                                       |      | pc.        |                |                    | 04-887            | door made of anodised aluminium                                                                                                      |      | pc.        |            |                      | 04-857              |
| door made of stainless steel                                                                                                          |      | pc.        |                |                    | 04-877E           | door made of stainless steel                                                                                                         |      | pc.        |            |                      | 04-847              |
| Installation box                                                                                                                      |      | pc.        | 300 2          | 00 110             | 04-878            | Installation box                                                                                                                     |      | pc.        | 300        | 200 1                | 50 04-848           |
| (without accessories) made of galvanized steel sheet door made of anodised aluminium                                                  |      | pc.        |                |                    | 04-888            | (without accessories) made of galvanized steel sheet door made of anodised aluminium                                                 |      | pc.        |            |                      | 04-858              |
| door made of stainless steel                                                                                                          |      | pc.        |                |                    | 04-878E           | door made of stainless steel                                                                                                         |      | pc.        |            |                      | 04-848              |
| Installation box                                                                                                                      |      | pc.        | 300 1          | 35 110             | 04-879            | Installation box                                                                                                                     |      | pc.        | 300        | 135 1                | 50 04-849           |
| (without accessories) made of galvanized steel sheet door made of anodised aluminium                                                  |      | pc.        |                |                    | 04-889            | (without accessories) made of galvanized steel sheet door made of anodised aluminium                                                 |      | pc.        |            |                      | 04-859              |
| door made of stainless steel                                                                                                          |      | pc.        |                |                    | 04-879E           | door made of stainless steel                                                                                                         |      | pc.        |            |                      | 04-849              |
| Message box<br>made of galvanized steel sheet<br>display surface                                                                      |      | pc.        | 300 4<br>205 3 | 40 110<br>45       | 04-880            | Message box<br>made of galvanized steel sheet<br>display surface                                                                     |      | pc.        | 300<br>205 | 440 1<br>345         | 50 04-850           |
| door made of anodised aluminium                                                                                                       |      | pc.        |                |                    | 04-881            | door made of anodised aluminium                                                                                                      |      | pc.        |            |                      | 04-851              |
| door made of stainless steel                                                                                                          |      | pc.        |                |                    | 04-880E           | door made of stainless steel                                                                                                         |      | pc.        |            |                      | 04-850              |
| Newspaper<br>housing and tilting door made of galvanized steel sheet,<br>powder-coated,<br>turn lock and foil labelling "Newspapers", |      | pc.        | 300 2          | 00 110             | 04-878Z           | Newspaper<br>housing and tilting door made of galvanized steel sheet<br>powder-coated,<br>turn lock and foil labelling "Newspapers", |      | pc.        | 300        | 200 1                | 50 04-848           |
| stainless steel tilt door,                                                                                                            |      |            |                |                    |                   | stainless steel tilt door,                                                                                                           |      |            |            |                      |                     |
| with turn lock and foil labelling "Newspapers", stainless steel tilt door,                                                            |      |            |                |                    | 04-878EZ          | with turn lock and foil labelling "Newspapers",<br>stainless steel tilt door,                                                        |      |            |            |                      | 04-848              |
| with turn lock and laser engraving "Newspapers"                                                                                       |      |            |                |                    | 04-879EZ          | with turn lock and laser engraving "Newspapers"                                                                                      |      |            |            |                      | 04-849              |
| Safety package comprises:<br>double lock, 50 mm mail slot,                                                                            |      |            |                |                    | 04-840S           | Safety package comprises:<br>double lock, 50 mm mail slot,<br>slide plate for slanted mail slot, mail retaining bracket              |      |            |            |                      | 04-840              |
| slide plate for slanted mail slot, mail retaining bracket                                                                             |      |            |                |                    |                   |                                                                                                                                      |      |            |            |                      |                     |