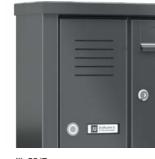

# **PLANNING DOCUMENTS**

Business Class surface-mounted mailbox system model 04-740 engraved box with Nova panel with 70 mm roof overhang With integrated LED lighting 21-697

Vertical mailboxes are particularly suitable where the structural conditions require the smallest possible depths of the mailboxes or mailbox systems, whether in the flush-mounted, surface-mounted or free-standing installation variants. A wide range of coverings can be used to meet the most varied requirements for optics or materials. For commercial real estate or for higher mail volumes, we recommend our standard solution model 04-700 with a depth of 150 mm with an appropriate panelling profile.