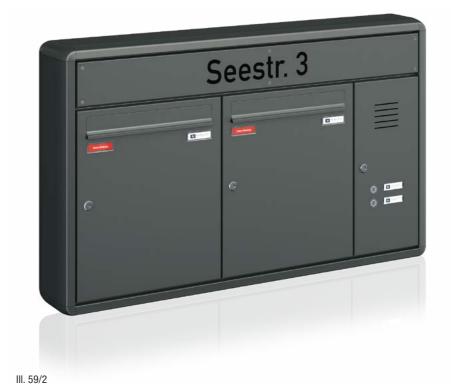

2 name plate yes/no junk mail I/D box with preparation for the camera module to be supplied by the customer intercom grid 21-176 doorbell button 21-216FW name plate 21-134 doorbell button 21-216FR name plate 21-134 with engraved insert "Lighting symbol" 21-147RP



Business Class mailbox system flush-mounted model 04-640 with round profile plaster frame 22-237 I/D box with intercom grid 21-176 lighting illuminated button 21-118GE doorbell button 21-217E name plate 21-134



Business Class mailbox system surface-mounted model 04-640 with Libra 20 panelling 22-270



Economy Class mailbox system surface-mounted model 04-440 with Classic 40 panelling 22-260 2 name plate yes/no junk mail I/D box with intercom grid 21-161 name plate doorbell button 21-113 lighting illuminated button 21-118GEV



Business Class mailbox system surface-mounted model 04-640 with round profile panelling 22-243N I/D box with intercom grid 21-174 doorbell button 21-217E name plate 21-134 engraving box with an engraving as specified







First Class mailbox system flush-mounted model 04-640E plaster frame 22-236E I/D box with preparation for the camera module intercom grid 21-174 to be supplied by the customer doorbell button 21-216FW name plate 21-134 doorbell button 21-216RW name plate 21-134 with engraved insert "Lighting symbol" 21-147RP info module 21-690 with LED lighting



Business Class flush-mounted model 04-640 I/D box with intercom grid 21-176 lighting button 21-118GE doorbell button 21-217E name plate 21-134 round profile frame 22-237





Business Class mailbox system free-standing model