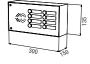

starting from page 158 Accessories:

Assembly surcharge depending on the box

Box: 270 x 370 x 110 mm

Assembly surcharge depending on the box

Mail slot:  $230\,x35$  mm (DIN C4) with mail slot flap,  $230\,x30$  mm (DIN C4) without mail slot flap