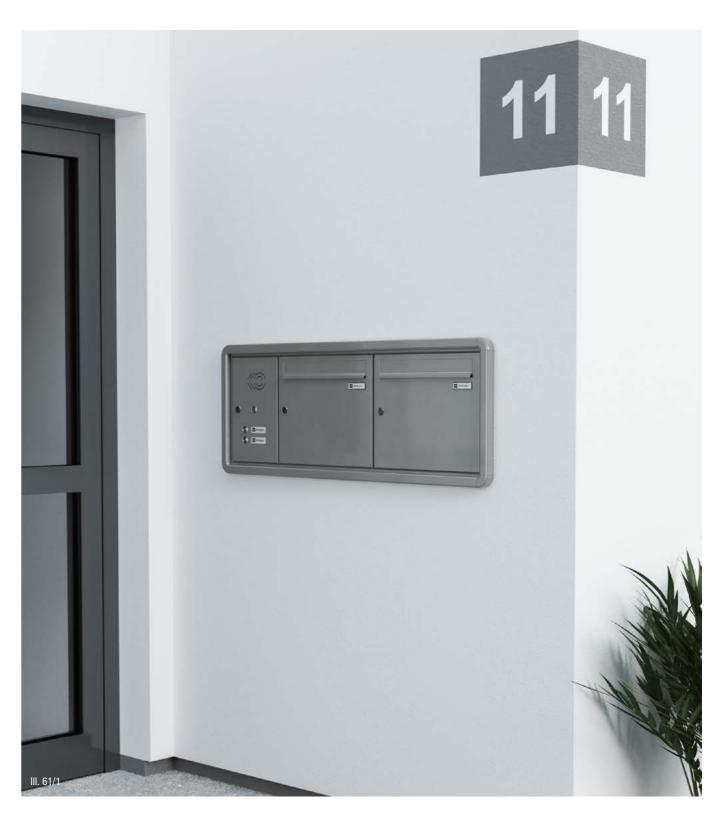

# **PLANNING DOCUMENTS**

Business Class surface-mounted mailbox system model 04-740 engraved box with Nova panel with 70 mm roof overhang With integrated LED lighting 21-697

Vertical mailboxes are particularly suitable where the structural conditions require the smallest possible depths of the mailboxes or mailbox systems, whether in the flush-mounted, surface-mounted or free-standing installation variants. A wide range of coverings can be used to meet the most varied requirements for optics or materials. For commercial real estate or for higher mail volumes, we recommend our standard solution model 04-700 with a depth of 150 mm with an appropriate panelling profile.