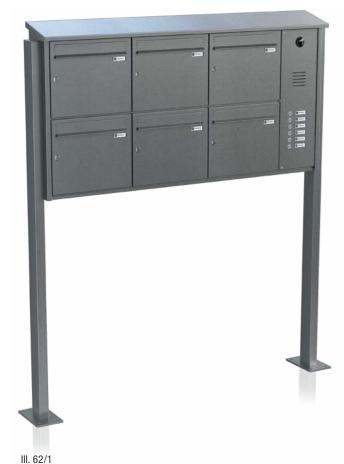

III. 43/1

Business Class free-standing system model 04-640 with round profile panelling 22-243N continuous as a frame with base plates I/D box with intercom grid 21-176 doorbell button 21-217E name plate 21-134