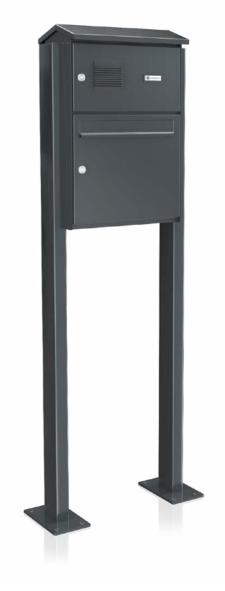

III. 43/2

Economy Class free-standing mailbox system model 04-640 with Sky panelling 22-243N rectangular tube stands 20-315 with base plates I/D box with intercom grid 21-161 name plate doorbell button 21-113