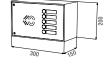

### JU 04 - Vertical mailbox

| Mod | lel ( | 1 <b>4</b> -1 | 3በበ |
|-----|-------|---------------|-----|

Box: 260 x 330 x 110 mm

Mail slot: 220 x 35 mm (DINA4) with mail slot flap, 220 x 30 mm (DINA4) without mail slot flap