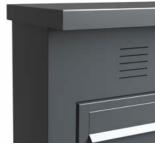

# **PLANNING DOCUMENTS**

Business Class surface-mounted mailbox system model 04-740 engraved box with Nova panel with 70 mm roof overhang With integrated LED lighting 21-697

Vertical mailboxes are particularly suitable where the structural conditions require the smallest possible depths of the mailboxes or mailbox systems, whether in the flush-mounted, surface-mounted or free-standing installation variants. A wide range of coverings can be used to meet the most varied requirements for optics or materials. For commercial real estate or for higher mail volumes, we recommend our standard solution model 04-700 with a depth of 150 mm with an appropriate panelling profile.