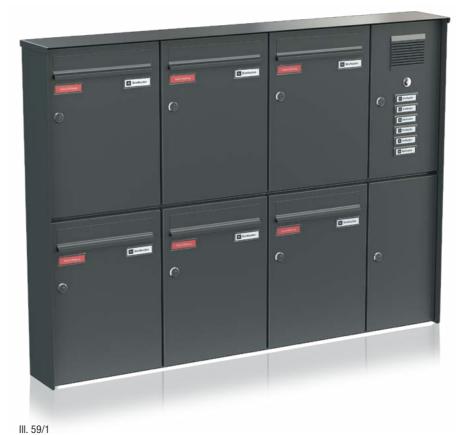

III. 43/1

Business Class free-standing system model 04-640 with round profile panelling 22-243N continuous as a frame with base plates I/D box with intercom grid 21-176 doorbell button 21-217E name plate 21-134

III. 43/2

Economy Class free-standing mailbox system model 04-640 with Sky panelling 22-243N rectangular tube stands 20-315 with base plates I/D box with intercom grid 21-161 name plate doorbell button 21-113