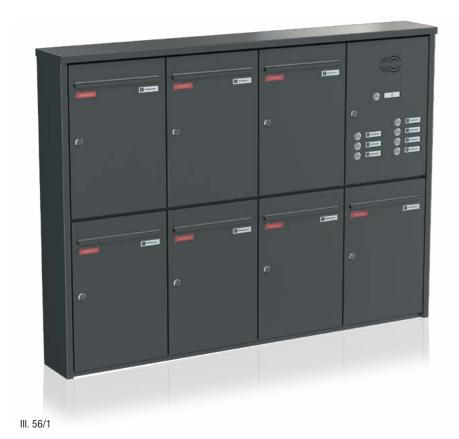

III. 43/1

Business Class free-standing system model 04-640 with round profile panelling 22-243N continuous as a frame with base plates I/D box with intercom grid 21-176 doorbell button 21-217E name plate 21-134

III. 43/2

Economy Class free-standing mailbox system model 04-640 with Sky panelling 22-243N rectangular tube stands 20-315 with base plates I/D box with intercom grid 21-161 name plate doorbell button 21-113