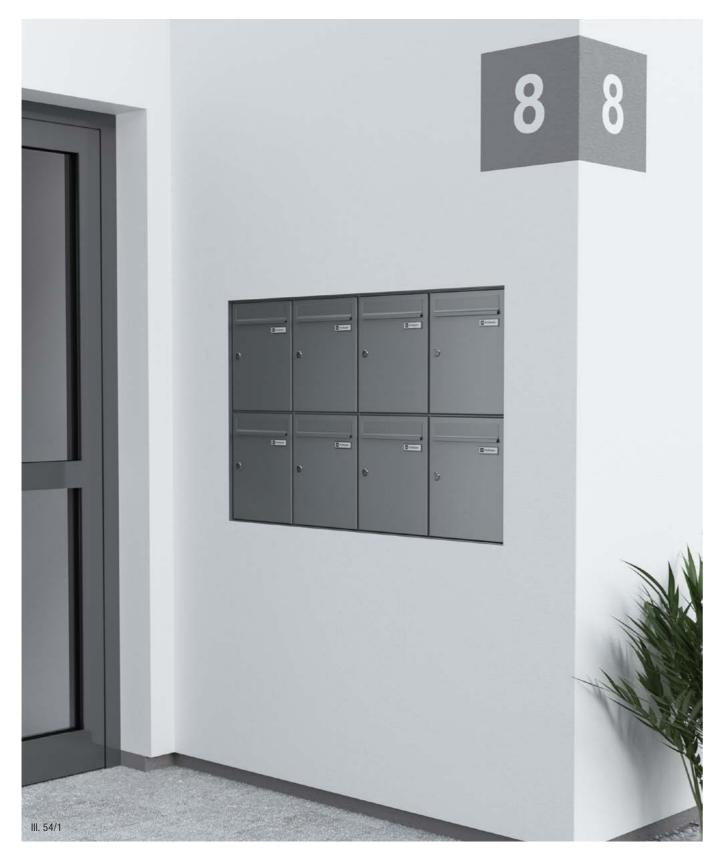

III. 43/2

Economy Class free-standing mailbox system model 04-640 with Sky panelling 22-243N rectangular tube stands 20-315 with base plates I/D box with intercom grid 21-161 name plate doorbell button 21-113