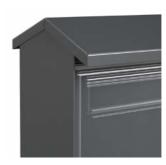

# **PLANNING DOCUMENTS**

Business Class surface-mounted mailbox system model 04-740 engraved box with Nova panel with 70 mm roof overhang With integrated LED lighting 21-697

Vertical mailboxes are particularly suitable where the structural conditions require the smallest possible depths of the mailboxes or mailbox systems, whether in the flush-mounted, surface-mounted or free-standing installation variants. A wide range of coverings can be used to meet the most varied requirements for optics or materials. For commercial real estate or for higher mail volumes, we recommend our standard solution model 04-700 with a depth of 150 mm with an appropriate panelling profile.