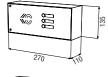

### JU 04 - Vertical mailbox

Model 04-870

Box: 300 x 440 x 110 mm

Mail slot: 260 x 35 mm (DIN C4) with mail slot flap, 260 x 30 mm (DIN C4) without mail slot flap

starting from page 158 Accessories:

Box: 300 x 440 x 150 mm

Mail slot:  $260\,x35\,mm$  (DIN C4) with mail slot flap,  $260\,x30\,mm$  (DIN C4) without mail slot flap

Accessories: starting from page 158

| Item                                                                                                                                  |      | Unit       |                | ons in mm<br>H · D | Order<br>number   | Item                                                                                                                                 |      | Unit       | Dime<br>W  | nsions in<br>• H • [ | mm Order<br>O numbe |
|---------------------------------------------------------------------------------------------------------------------------------------|------|------------|----------------|--------------------|-------------------|--------------------------------------------------------------------------------------------------------------------------------------|------|------------|------------|----------------------|---------------------|
| Box<br>housings and doors powder-coated,<br>mail slot flap made of aluminium                                                          | DIN  | pc.        | 300 4          | 40 110             | 04-870            | Box<br>housings and doors powder-coated,<br>mail slot flap made of aluminium                                                         | DIN  | pc.        | 300        | 440 1                | 50 04-840           |
| Box<br>housings and doors powder-coated,<br>without mail slot flap                                                                    | DIN  | pc.        | 300 4          | 40 110             | 04-871            | Box<br>housings and doors powder-coated,<br>without mail slot flap                                                                   | DIN  | pc.        | 300        | 440 1                | 50 04-841           |
| Вох                                                                                                                                   | DIN  |            | 300 4          | 40 110             |                   | Box                                                                                                                                  | DIN  |            | 300        | 440 1                |                     |
| door and flap made of anodised aluminium door and flap made of stainless steel                                                        | DIIV | pc.<br>pc. |                |                    | 04-872<br>04-870E | door and flap made of anodised aluminium door and flap made of stainless steel                                                       | DIIV | pc.<br>pc. |            |                      | 04-842<br>04-840    |
| Box                                                                                                                                   |      | pc.        | 300 4          | 40 110             | 04-870ER          | Box                                                                                                                                  |      | pc.        | 300        | 440 1                |                     |
| made of stainless steel                                                                                                               |      | ρο.        | 000            | 110                | 04 07 0EH         | made of stainless steel                                                                                                              |      | ρο.        | 000        | 440                  | 04 040              |
| Installation box<br>(without accessories) made of galvanized steel sheet                                                              |      | pc.        | 300 4          | 40 110             | 04-876            | Installation box<br>(without accessories) made of galvanized steel sheet                                                             |      | pc.        | 300        | 440 1                | 50 04-846           |
| door made of anodised aluminium                                                                                                       |      | pc.        |                |                    | 04-886            | door made of anodised aluminium                                                                                                      |      | pc.        |            |                      | 04-856              |
| door made of stainless steel                                                                                                          |      | pc.        |                |                    | 04-876E           | door made of stainless steel                                                                                                         |      | pc.        |            |                      | 04-846              |
| Installation box (without accessories) made of galvanized steel sheet                                                                 |      | pc.        | 200 4          | 40 110             | 04-877            | Installation box (without accessories) made of galvanized steel sheet                                                                |      | pc.        | 200        | 440 1                | 50 04-847           |
| door made of anodised aluminium                                                                                                       |      | pc.        |                |                    | 04-887            | door made of anodised aluminium                                                                                                      |      | pc.        |            |                      | 04-857              |
| door made of stainless steel                                                                                                          |      | pc.        |                |                    | 04-877E           | door made of stainless steel                                                                                                         |      | pc.        |            |                      | 04-847              |
| Installation box                                                                                                                      |      | pc.        | 300 2          | 00 110             | 04-878            | Installation box                                                                                                                     |      | pc.        | 300        | 200 1                | 50 04-848           |
| (without accessories) made of galvanized steel sheet door made of anodised aluminium                                                  |      | pc.        |                |                    | 04-888            | (without accessories) made of galvanized steel sheet door made of anodised aluminium                                                 |      | pc.        |            |                      | 04-858              |
| door made of stainless steel                                                                                                          |      | pc.        |                |                    | 04-878E           | door made of stainless steel                                                                                                         |      | pc.        |            |                      | 04-848              |
| Installation box                                                                                                                      |      | pc.        | 300 1          | 35 110             | 04-879            | Installation box                                                                                                                     |      | pc.        | 300        | 135 1                | 50 04-849           |
| (without accessories) made of galvanized steel sheet door made of anodised aluminium                                                  |      | pc.        |                |                    | 04-889            | (without accessories) made of galvanized steel sheet door made of anodised aluminium                                                 |      | pc.        |            |                      | 04-859              |
| door made of stainless steel                                                                                                          |      | pc.        |                |                    | 04-879E           | door made of stainless steel                                                                                                         |      | pc.        |            |                      | 04-849              |
| Message box<br>made of galvanized steel sheet<br>display surface                                                                      |      | pc.        | 300 4<br>205 3 | 40 110<br>45       | 04-880            | Message box<br>made of galvanized steel sheet<br>display surface                                                                     |      | pc.        | 300<br>205 | 440 1<br>345         | 50 04-850           |
| door made of anodised aluminium                                                                                                       |      | pc.        |                |                    | 04-881            | door made of anodised aluminium                                                                                                      |      | pc.        |            |                      | 04-851              |
| door made of stainless steel                                                                                                          |      | pc.        |                |                    | 04-880E           | door made of stainless steel                                                                                                         |      | pc.        |            |                      | 04-850              |
| Newspaper<br>housing and tilting door made of galvanized steel sheet,<br>powder-coated,<br>turn lock and foil labelling "Newspapers", |      | pc.        | 300 2          | 00 110             | 04-878Z           | Newspaper<br>housing and tilting door made of galvanized steel sheet<br>powder-coated,<br>turn lock and foil labelling "Newspapers", |      | pc.        | 300        | 200 1                | 50 04-848           |
| stainless steel tilt door,                                                                                                            |      |            |                |                    |                   | stainless steel tilt door,                                                                                                           |      |            |            |                      |                     |
| with turn lock and foil labelling "Newspapers", stainless steel tilt door,                                                            |      |            |                |                    | 04-878EZ          | with turn lock and foil labelling "Newspapers",<br>stainless steel tilt door,                                                        |      |            |            |                      | 04-848              |
| with turn lock and laser engraving "Newspapers"                                                                                       |      |            |                |                    | 04-879EZ          | with turn lock and laser engraving "Newspapers"                                                                                      |      |            |            |                      | 04-849              |
| Safety package comprises:<br>double lock, 50 mm mail slot,                                                                            |      |            |                |                    | 04-840S           | Safety package comprises:<br>double lock, 50 mm mail slot,<br>slide plate for slanted mail slot, mail retaining bracket              |      |            |            |                      | 04-840              |
| slide plate for slanted mail slot, mail retaining bracket                                                                             |      |            |                |                    |                   |                                                                                                                                      |      |            |            |                      |                     |