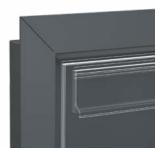

# **PLANNING DOCUMENTS**

Business Class surface-mounted mailbox system model 04-740 engraved box with Nova panel with 70 mm roof overhang With integrated LED lighting 21-697

Vertical mailboxes are particularly suitable where the structural conditions require the smallest possible depths of the mailboxes or mailbox systems, whether in the flush-mounted, surface-mounted or free-standing installation variants. A wide range of coverings can be used to meet the most varied requirements for optics or materials. For commercial real estate or for higher mail volumes, we recommend our standard solution model 04-700 with a depth of 150 mm with an appropriate panelling profile.