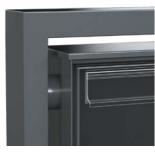

# **PLANNING DOCUMENTS**

Business Class surface-mounted mailbox system model 04-740 engraved box with Nova panel with 70 mm roof overhang With integrated LED lighting 21-697

Vertical mailboxes are particularly suitable where the structural conditions require the smallest possible depths of the mailboxes or mailbox systems, whether in the flush-mounted, surface-mounted or free-standing installation variants. A wide range of coverings can be used to meet the most varied requirements for optics or materials. For commercial real estate or for higher mail volumes, we recommend our standard solution model 04-700 with a depth of 150 mm with an appropriate panelling profile.