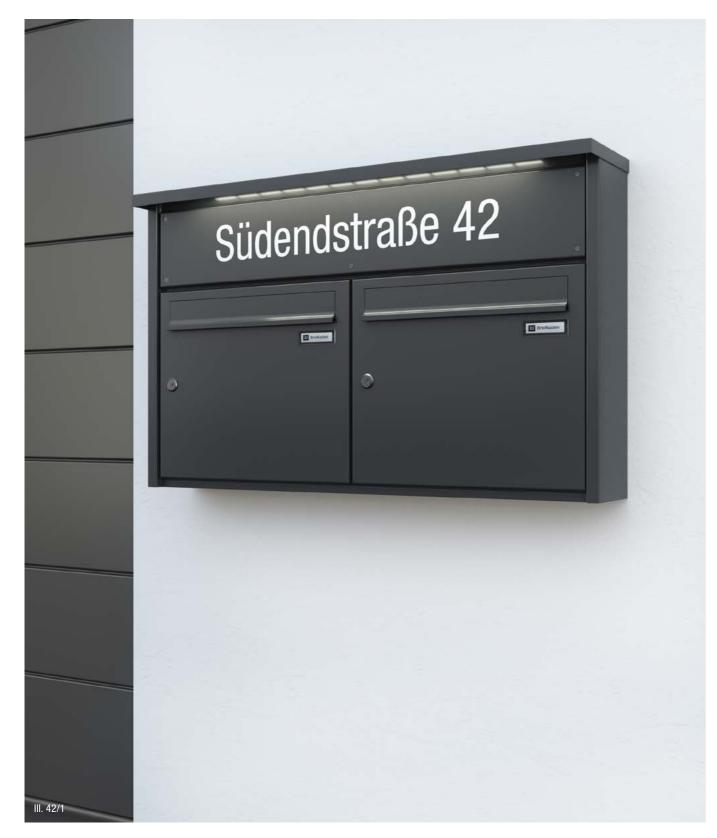

# **PLANNING DOCUMENTS**

Business Class surface-mounted mailbox system model 04-740 engraved box with Nova panel with 70 mm roof overhang With integrated LED lighting 21-697

Vertical mailboxes are particularly suitable where the structural conditions require the smallest possible depths of the mailboxes or mailbox systems, whether in the flush-mounted, surface-mounted or free-standing installation variants. A wide range of coverings can be used to meet the most varied requirements for optics or materials. For commercial real estate or for higher mail volumes, we recommend our standard solution model 04-700 with a depth of 150 mm with an appropriate panelling profile.