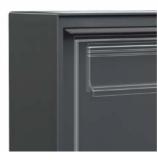

## JU 04 - Vertical mailbox

Box:

375 x 320 x 110 mm

| Model 04-600                              | Mail slot: 325 x 35 mm (DINC4 landscape) with mail slot flap, 325 x 30 mm (DINC4 landscape) without mail slot flap Accessories: starting from page 158  |            |                               | il slot flap         | ot flap Mail slot: 325 x 35 mm (DIN C4 landscape) with mail slot flap, 325 x 30 mm (DIN C4 landscape) without mail slot flap  Accessories: starting from page 158 |            |                               |                      |                                        |
|-------------------------------------------|---------------------------------------------------------------------------------------------------------------------------------------------------------|------------|-------------------------------|----------------------|-------------------------------------------------------------------------------------------------------------------------------------------------------------------|------------|-------------------------------|----------------------|----------------------------------------|
|                                           | Item                                                                                                                                                    | Unit       | Dimensions in mm<br>W · H · D | Order<br>number      | Item                                                                                                                                                              | Unit       | Dimensions in mm<br>W · H · D | Order<br>number      |                                        |
|                                           | Box housings and doors powder-coated, mail slot flap made of aluminium                                                                                  | pc.        | 375 320 110                   | 04-640               | Box housings and doors powder-coated, mail slot flap made of aluminium                                                                                            | pc.        | 375 320 150                   | 04-740               | 000                                    |
| 92                                        | Box housings and doors powder-coated, without mail slot flap                                                                                            | pc.        | 375 320 110                   | 04-641               | Box housings and doors powder-coated, without mail slot flap                                                                                                      | pc.        | 375 320 150                   | 04-741               | 6                                      |
| 3/3                                       | Box door and flap made of anodised aluminium door and flap made of stainless steel                                                                      | pc.<br>pc. | 375 320 110                   | 04-642<br>04-640E    | Box door and flap made of anodised aluminium door and flap made of stainless steel                                                                                | pc.<br>pc. | 375 320 150                   | 04-742<br>04-740E    | 375                                    |
|                                           | Box<br>made of stainless steel                                                                                                                          | pc.        | 375 320 110                   | 04-640ER             | Box<br>made of stainless steel                                                                                                                                    | pc.        | 375 320 150                   | 04-740ER             |                                        |
| 88888888<br>88888888888888888888888888888 | Installation box<br>(without accessories) made of galvanized steel sheet<br>door made of anodised aluminium                                             | pc.        | 375 320 110                   | 04-646<br>04-656     | Installation box<br>(without accessories) made of galvanized steel sheet<br>door made of anodised aluminium                                                       | pc.        | 375 320 150                   | 04-746<br>04-756     | 88888888888888888888888888888888888888 |
| 375                                       | door made of stainless steel                                                                                                                            | pc.        |                               | 04-646E              | door made of stainless steel                                                                                                                                      | pc.        |                               | 04-746E              | 375<br>375<br>375                      |
| 888                                       | Installation box (without accessories) made of galvanized steel sheet door made of anodised aluminium                                                   | pc.        | 200 320 110                   | 04-647<br>04-657     | Installation box (without accessories) made of galvanized steel sheet door made of anodised aluminium                                                             | pc.        | 200 320 150                   | 04-747               | 8                                      |
| 02E                                       | door made of stainless steel                                                                                                                            | pc.<br>pc. |                               | 04-637<br>04-647E    | door made of stainless steel                                                                                                                                      | pc.<br>pc. |                               | 04-757<br>04-747E    | © 000 000 0000 0000 0000 0000 0000 000 |
| 98 98 98 98 98 98 98 98 98 98 98 98 98 9  | Installation box (without accessories) made of galvanized steel sheet                                                                                   | pc.        | 375 135 110                   | 04-649               | Installation box<br>(without accessories) made of galvanized steel sheet                                                                                          | pc.        | 375 135 150                   | 04-749               | 888<br>888<br>135                      |
| 375                                       | door made of anodised aluminium<br>door made of stainless steel                                                                                         | pc.<br>pc. |                               | 04-659<br>04-649E    | door made of anodised aluminium<br>door made of stainless steel                                                                                                   | pc.<br>pc. |                               | 04-759<br>04-749E    | 375 150                                |
| 38888                                     | Installation box<br>(without accessories) made of galvanized steel sheet                                                                                | pc.        | 375 200 110                   | 04-648               | Installation box<br>(without accessories) made of galvanized steel sheet                                                                                          | pc.        | 375 200 150                   | 04-748               | BBBBB                                  |
| 375                                       | door made of anodised aluminium<br>door made of stainless steel                                                                                         | pc.<br>pc. |                               | 04-658<br>04-648E    | door made of anodised aluminium<br>door made of stainless steel                                                                                                   | pc.<br>pc. |                               | 04-758<br>04-748E    | 375 150                                |
| 00 00                                     | Message box made of galvanized steel sheet display surface                                                                                              | pc.        | 375 320 110<br>280 225        | 04-650               | Message box<br>made of galvanized steel sheet<br>display surface                                                                                                  | pc.        | 375 320 150<br>280 225        | 04-750               | 00 00                                  |
| 280                                       | door made of anodised aluminium<br>door made of stainless steel                                                                                         | pc.<br>pc. |                               | 04-651<br>04-650E    | door made of anodised aluminium door made of stainless steel                                                                                                      | pc.<br>pc. |                               | 04-751<br>04-750E    | 280                                    |
| 375 Zeitungen                             | Newspaper housing and tilting door made of galvanized steel sheet, powder-coated, turn lock and foil labelling "Newspapers", stainless steel tilt door, | pc.        | 375 200 110                   | 04-648Z              | Newspaper housing and tilting door made of galvanized steel sheet, powder-coated, turn lock and foil labelling "Newspapers", stainless steel tilt door,           | pc.        | 375 200 150                   | 04-748Z              | 375 VSV Zeitungen                      |
|                                           | with turn lock and foil labelling "Newspapers",<br>stainless steel tilt door,<br>with turn lock and laser engraving "Newspapers"                        |            |                               | 04-648EZ<br>04-649EZ | with turn lock and foil labelling "Newspapers",<br>stainless steel tilt door,<br>with turn lock and laser engraving "Newspapers"                                  |            |                               | 04-748EZ<br>04-749EZ |                                        |
|                                           | Assembly surcharge depending on the box                                                                                                                 | pc.        |                               | 20-100               | Assembly surcharge depending on the box                                                                                                                           | pc.        |                               | 20-100               |                                        |