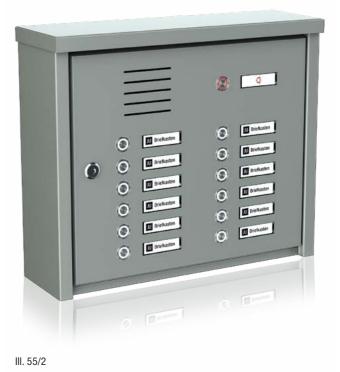

III. 43/1

Business Class free-standing system model 04-640 with round profile panelling 22-243N continuous as a frame with base plates I/D box with intercom grid 21-176 doorbell button 21-217E name plate 21-134

III. 43/2

Economy Class free-standing mailbox system model 04-640 with Sky panelling 22-243N rectangular tube stands 20-315 with base plates I/D box with intercom grid 21-161 name plate doorbell button 21-113