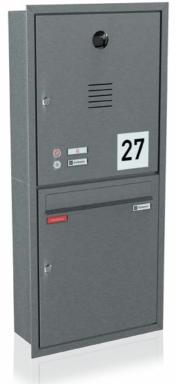

aved insert "Lighting symbol" 21-147RP



Business Class mailbox system flush-mounted model 04-640 with round profile plaster frame 22-237 I/D box with intercom grid 21-176 lighting illuminated button 21-118GE doorbell button 21-217E name plate 21-134



Business Class mailbox system surface-mounted model 04-640 with Libra 20 panelling 22-270



Economy Class mailbox system surface-mounted model 04-440 with Classic 40 panelling 22-260 2 name plate yes/no junk mail I/D box with intercom grid 21-161 name plate doorbell button 21-113 lighting illuminated button 21-118GEV



Business Class mailbox system surface-mounted model 04-640 with round profile panelling 22-243N I/D box with intercom grid 21-174 doorbell button 21-217E name plate 21-134 engraving box with an engraving as specified







First Class mailbox system flush-mounted model 04-640E plaster frame 22-236E I/D box with preparation for the camera module intercom grid 21-174 to be supplied by the customer doorbell button 21-216FW name plate 21-134 doorbell button 21-216RW name plate 21-134 with engraved insert "Lighting symbol" 21-147RP info module 21-690 with LED lighting



Business Class flush-mounted model 04-640 I/D box with intercom grid 21-176 lighting button 21-118GE doorbell button 21-217E name plate 21-134 round profile frame 22-237





Business Class mailbox system free-standing model 04-740 with rear wall Vita 40 panelling 22-410 pitched roof rectangular tube 20-315E with base plates I/D box with preparation the camera module to be supplied by the customer intercom grid 21-174 doorbell button 21-216FW n