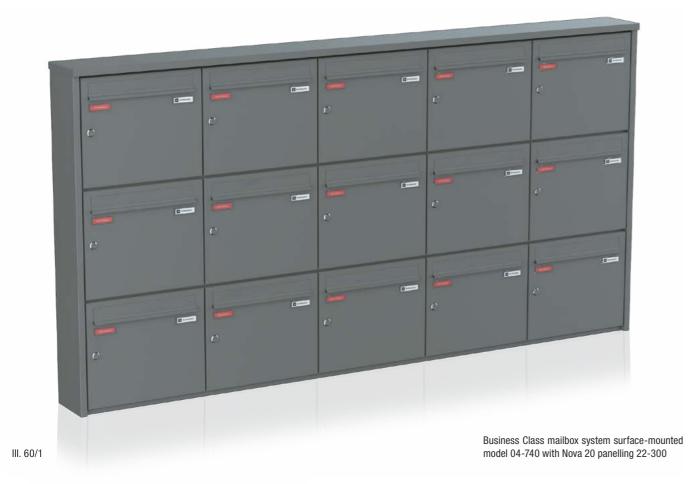

# **PLANNING DOCUMENTS**

Business Class surface-mounted mailbox system model 04-740 engraved box with Nova panel with 70 mm roof overhang With integrated LED lighting 21-697

Vertical mailboxes are particularly suitable where the structural conditions require the smallest possible depths of the mailboxes or mailbox systems, whether in the flush-mounted, surface-mounted or free-standing installation variants. A wide range of coverings can be used to meet the most varied requirements for optics or materials. For commercial real estate or for higher mail volumes, we recommend our standard solution model 04-700 with a depth of 150 mm with an appropriate panelling profile.