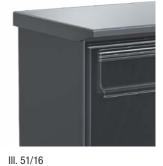

III. 43/1

Business Class free-standing system model 04-640 with round profile panelling 22-243N continuous as a frame with base plates I/D box with intercom grid 21-176 doorbell button 21-217E name plate 21-134