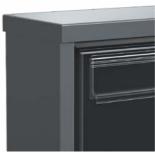

III. 43/2

Economy Class free-standing mailbox system model 04-640 with Sky panelling 22-243N rectangular tube stands 20-315 with base plates I/D box with intercom grid 21-161 name plate doorbell button 21-113