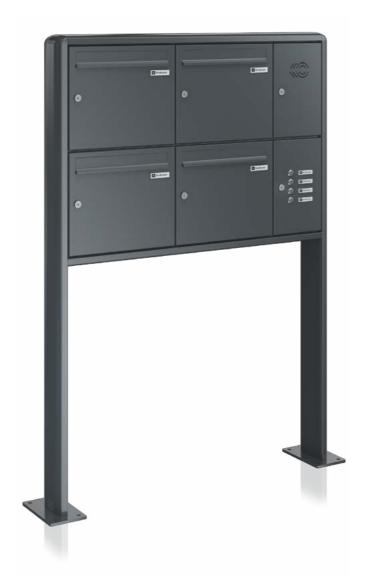

III. 43/1

Business Class free-standing system model 04-640 with round profile panelling 22-243N continuous as a frame with base plates I/D box with intercom grid 21-176 doorbell button 21-217E name plate 21-134