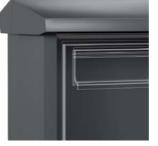

# **PLANNING DOCUMENTS**

Business Class surface-mounted mailbox system model 04-740 engraved box with Nova panel with 70 mm roof overhang With integrated LED lighting 21-697

Vertical mailboxes are particularly suitable where the structural conditions require the smallest possible depths of the mailboxes or mailbox systems, whether in the flush-mounted, surface-mounted or free-standing installation variants. A wide range of coverings can be used to meet the most varied requirements for optics or materials. For commercial real estate or for higher mail volumes, we recommend our standard solution model 04-700 with a depth of 150 mm with an appropriate panelling profile.