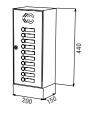

## JU 04 - Vertical mailbox

Box:

375 x 320 x 110 mm

| Model 04-600                              | Mail slot: 325 x 35 mm (DINC4 landscape) with mail slot flap, 325 x 30 mm (DINC4 landscape) without mail slot flap Accessories: starting from page 158  |            |                               | il slot flap         | ot flap Mail slot: 325 x 35 mm (DIN C4 landscape) with mail slot flap, 325 x 30 mm (DIN C4 landscape) without mail slot flap  Accessories: starting from page 158 |            |                               |                      |                                        |
|-------------------------------------------|---------------------------------------------------------------------------------------------------------------------------------------------------------|------------|-------------------------------|----------------------|-------------------------------------------------------------------------------------------------------------------------------------------------------------------|------------|-------------------------------|----------------------|----------------------------------------|
|                                           | Item                                                                                                                                                    | Unit       | Dimensions in mm<br>W · H · D | Order<br>number      | Item                                                                                                                                                              | Unit       | Dimensions in mm<br>W · H · D | Order<br>number      |                                        |
|                                           | Box housings and doors powder-coated, mail slot flap made of aluminium                                                                                  | pc.        | 375 320 110                   | 04-640               | Box housings and doors powder-coated, mail slot flap made of aluminium                                                                                            | pc.        | 375 320 150                   | 04-740               | 000                                    |
| 92                                        | Box housings and doors powder-coated, without mail slot flap                                                                                            | pc.        | 375 320 110                   | 04-641               | Box housings and doors powder-coated, without mail slot flap                                                                                                      | pc.        | 375 320 150                   | 04-741               | 6                                      |
| 3/3                                       | Box door and flap made of anodised aluminium door and flap made of stainless steel                                                                      | pc.<br>pc. | 375 320 110                   | 04-642<br>04-640E    | Box door and flap made of anodised aluminium door and flap made of stainless steel                                                                                | pc.<br>pc. | 375 320 150                   | 04-742<br>04-740E    | 375                                    |
|                                           | Box<br>made of stainless steel                                                                                                                          | pc.        | 375 320 110                   | 04-640ER             | Box<br>made of stainless steel                                                                                                                                    | pc.        | 375 320 150                   | 04-740ER             |                                        |
| 88888888<br>88888888888888888888888888888 | Installation box<br>(without accessories) made of galvanized steel sheet<br>door made of anodised aluminium                                             | pc.        | 375 320 110                   | 04-646<br>04-656     | Installation box<br>(without accessories) made of galvanized steel sheet<br>door made of anodised aluminium                                                       | pc.        | 375 320 150                   | 04-746<br>04-756     | 88888888888888888888888888888888888888 |
| 375                                       | door made of stainless steel                                                                                                                            | pc.        |                               | 04-646E              | door made of stainless steel                                                                                                                                      | pc.        |                               | 04-746E              | 375<br>375<br>375                      |
| 888                                       | Installation box (without accessories) made of galvanized steel sheet door made of anodised aluminium                                                   | pc.        | 200 320 110                   | 04-647<br>04-657     | Installation box (without accessories) made of galvanized steel sheet door made of anodised aluminium                                                             | pc.        | 200 320 150                   | 04-747               | 8                                      |
| 02E                                       | door made of stainless steel                                                                                                                            | pc.<br>pc. |                               | 04-637<br>04-647E    | door made of stainless steel                                                                                                                                      | pc.<br>pc. |                               | 04-757<br>04-747E    | © 000 000 0000 0000 0000 0000 0000 000 |
| 98 98 98 98 98 98 98 98 98 98 98 98 98 9  | Installation box (without accessories) made of galvanized steel sheet                                                                                   | pc.        | 375 135 110                   | 04-649               | Installation box<br>(without accessories) made of galvanized steel sheet                                                                                          | pc.        | 375 135 150                   | 04-749               | 888<br>888<br>135                      |
| 375                                       | door made of anodised aluminium<br>door made of stainless steel                                                                                         | pc.<br>pc. |                               | 04-659<br>04-649E    | door made of anodised aluminium<br>door made of stainless steel                                                                                                   | pc.<br>pc. |                               | 04-759<br>04-749E    | 375 150                                |
| 38888                                     | Installation box<br>(without accessories) made of galvanized steel sheet                                                                                | pc.        | 375 200 110                   | 04-648               | Installation box<br>(without accessories) made of galvanized steel sheet                                                                                          | pc.        | 375 200 150                   | 04-748               | BBBBB                                  |
| 375                                       | door made of anodised aluminium<br>door made of stainless steel                                                                                         | pc.<br>pc. |                               | 04-658<br>04-648E    | door made of anodised aluminium<br>door made of stainless steel                                                                                                   | pc.<br>pc. |                               | 04-758<br>04-748E    | 375 150                                |
| 00 00                                     | Message box made of galvanized steel sheet display surface                                                                                              | pc.        | 375 320 110<br>280 225        | 04-650               | Message box<br>made of galvanized steel sheet<br>display surface                                                                                                  | pc.        | 375 320 150<br>280 225        | 04-750               | 00 00                                  |
| 280                                       | door made of anodised aluminium<br>door made of stainless steel                                                                                         | pc.<br>pc. |                               | 04-651<br>04-650E    | door made of anodised aluminium door made of stainless steel                                                                                                      | pc.<br>pc. |                               | 04-751<br>04-750E    | 280                                    |
| 375 Zeitungen                             | Newspaper housing and tilting door made of galvanized steel sheet, powder-coated, turn lock and foil labelling "Newspapers", stainless steel tilt door, | pc.        | 375 200 110                   | 04-648Z              | Newspaper housing and tilting door made of galvanized steel sheet, powder-coated, turn lock and foil labelling "Newspapers", stainless steel tilt door,           | pc.        | 375 200 150                   | 04-748Z              | 375 VSV Zeitungen                      |
|                                           | with turn lock and foil labelling "Newspapers",<br>stainless steel tilt door,<br>with turn lock and laser engraving "Newspapers"                        |            |                               | 04-648EZ<br>04-649EZ | with turn lock and foil labelling "Newspapers",<br>stainless steel tilt door,<br>with turn lock and laser engraving "Newspapers"                                  |            |                               | 04-748EZ<br>04-749EZ |                                        |
|                                           | Assembly surcharge depending on the box                                                                                                                 | pc.        |                               | 20-100               | Assembly surcharge depending on the box                                                                                                                           | pc.        |                               | 20-100               |                                        |

Box:

375 x 320 x 150 mm