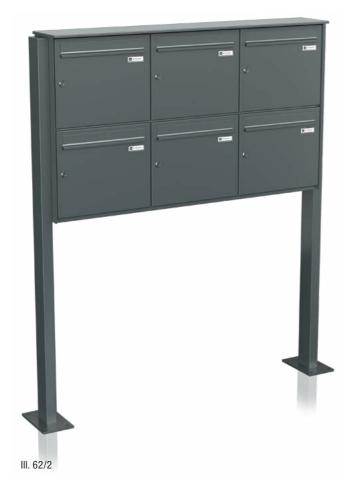

III. 43/2

Economy Class free-standing mailbox system model 04-640 with Sky panelling 22-243N rectangular tube stands 20-315 with base plates I/D box with intercom grid 21-161 name plate doorbell button 21-113