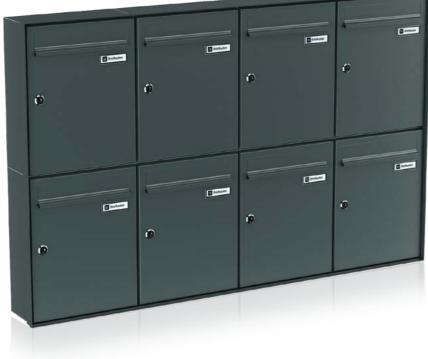

III. 43/1

Business Class free-standing system model 04-640 with round profile panelling 22-243N continuous as a frame with base plates I/D box with intercom grid 21-176 doorbell button 21-217E name plate 21-134

III. 43/2

Economy Class free-standing mailbox system model 04-640 with Sky panelling 22-243N rectangular tube stands 20-315 with base plates I/D box with intercom grid 21-161 name plate doorbell button 21-113