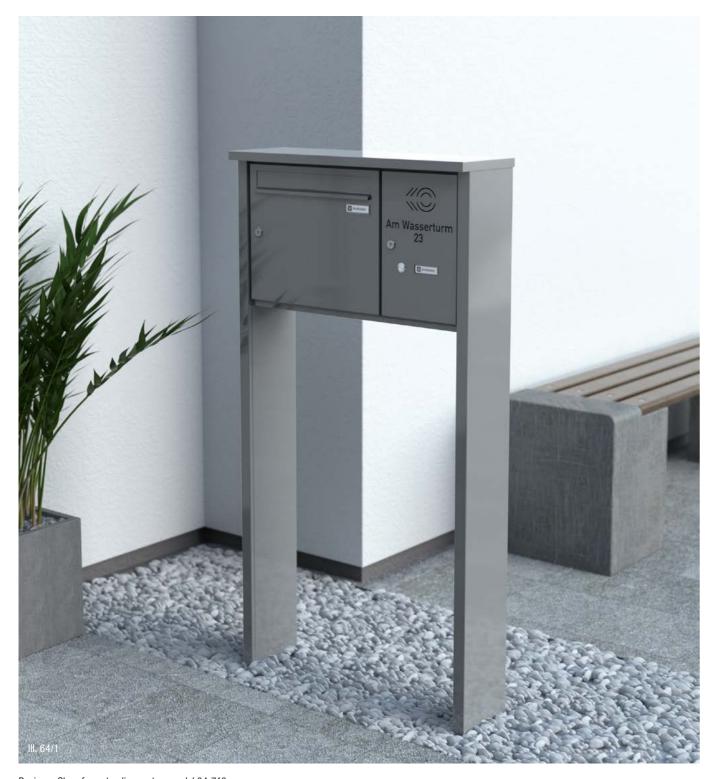

the customer intercom grid 21-174 doorbell button 21-216FW name plate 21-134



Economy Class mailbox system free-standing model 04-640 with rear wall Classic 20 panelling 22-250 rectangular tube 20-315 with base plates



First Class mailbox system flush-mounted model 04-640E 2. name plate yes/no junk mail 21-255/21-145 plaster frame 22-236E I/D box with preparation the camera module to be supplied by the customer intercom grid 21-174 doorbell button 21-216FW

name plate 21-134

III. 63/1



First Class mailbox system flush-mounted model 04-740 2. name plate yes/no junk mail 21-255/21-145 plaster frame 22-236 I/D box with preparation the camera module to be supplied by the customer intercom grid 21-176 doorbell button 21-217E name plate 21-134 information module 21-690 with LED lighting



Business Class free-standing system model 04-740 with newspaper box 04-948Z continuous Nova 40 panelling as frame 22-321 with base plates I/D box with intercom grid 21-176 doorbell button 21-217E name plate 21-134 foil labelling



First Class mailbox system freestanding model 04-740 2. name plate yes/no junk mail 21-255/21-145 with rear wall Nova 40 panelling, continuous, as frame 22-321 with base plates I/D box with preparation the camera module to be supplied by the customer intercom grid 21-174 doorbell button 21-216FW and name plate 21-134 doorbell button 21-216FW and name plate 21-134 insert "Lighting symbol" 21-147RP house number engraving, illuminated



Business Class mailbox system free-standing model 04-640 with rear wall Nova 20 panelling 22-300 rectangular tube frame 20-311