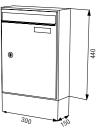

### JU 04 - Vertical mailbox

Model 04-870

Box: 300 x 440 x 110 mm

Mail slot: 260 x 35 mm (DIN C4) with mail slot flap, 260 x 30 mm (DIN C4) without mail slot flap

starting from page 158 Accessories:

Box: 300 x 440 x 150 mm

Mail slot:  $260\,x35\,mm$  (DIN C4) with mail slot flap,  $260\,x30\,mm$  (DIN C4) without mail slot flap

Accessories: starting from page 158

| Item                                                                                                                                  |      | Unit       |                | ons in mm<br>H · D | Order<br>number   | Item                                                                                                                                 |      | Unit       | Dime<br>W  | nsions in<br>• H • [ | mm Order<br>O numbe |
|---------------------------------------------------------------------------------------------------------------------------------------|------|------------|----------------|--------------------|-------------------|--------------------------------------------------------------------------------------------------------------------------------------|------|------------|------------|----------------------|---------------------|
| Box<br>housings and doors powder-coated,<br>mail slot flap made of aluminium                                                          | DIN  | pc.        | 300 4          | 40 110             | 04-870            | Box<br>housings and doors powder-coated,<br>mail slot flap made of aluminium                                                         | DIN  | pc.        | 300        | 440 1                | 50 04-840           |
| Box<br>housings and doors powder-coated,<br>without mail slot flap                                                                    | DIN  | pc.        | 300 4          | 40 110             | 04-871            | Box<br>housings and doors powder-coated,<br>without mail slot flap                                                                   | DIN  | pc.        | 300        | 440 1                | 50 04-841           |
| Вох                                                                                                                                   | DIN  |            | 300 4          | 40 110             |                   | Box                                                                                                                                  | DIN  |            | 300        | 440 1                |                     |
| door and flap made of anodised aluminium door and flap made of stainless steel                                                        | DIIV | pc.<br>pc. |                |                    | 04-872<br>04-870E | door and flap made of anodised aluminium door and flap made of stainless steel                                                       | DIIV | pc.<br>pc. |            |                      | 04-842<br>04-840    |
| Box                                                                                                                                   |      | pc.        | 300 4          | 40 110             | 04-870ER          | Box                                                                                                                                  |      | pc.        | 300        | 440 1                |                     |
| made of stainless steel                                                                                                               |      | ρο.        | 000            | 110                | 04 07 0EH         | made of stainless steel                                                                                                              |      | ρο.        | 000        | 440                  | 04 040              |
| Installation box<br>(without accessories) made of galvanized steel sheet                                                              |      | pc.        | 300 4          | 40 110             | 04-876            | Installation box<br>(without accessories) made of galvanized steel sheet                                                             |      | pc.        | 300        | 440 1                | 50 04-846           |
| door made of anodised aluminium                                                                                                       |      | pc.        |                |                    | 04-886            | door made of anodised aluminium                                                                                                      |      | pc.        |            |                      | 04-856              |
| door made of stainless steel                                                                                                          |      | pc.        |                |                    | 04-876E           | door made of stainless steel                                                                                                         |      | pc.        |            |                      | 04-846              |
| Installation box (without accessories) made of galvanized steel sheet                                                                 |      | pc.        | 200 4          | 40 110             | 04-877            | Installation box (without accessories) made of galvanized steel sheet                                                                |      | pc.        | 200        | 440 1                | 50 04-847           |
| door made of anodised aluminium                                                                                                       |      | pc.        |                |                    | 04-887            | door made of anodised aluminium                                                                                                      |      | pc.        |            |                      | 04-857              |
| door made of stainless steel                                                                                                          |      | pc.        |                |                    | 04-877E           | door made of stainless steel                                                                                                         |      | pc.        |            |                      | 04-847              |
| Installation box                                                                                                                      |      | pc.        | 300 2          | 00 110             | 04-878            | Installation box                                                                                                                     |      | pc.        | 300        | 200 1                | 50 04-848           |
| (without accessories) made of galvanized steel sheet door made of anodised aluminium                                                  |      | pc.        |                |                    | 04-888            | (without accessories) made of galvanized steel sheet door made of anodised aluminium                                                 |      | pc.        |            |                      | 04-858              |
| door made of stainless steel                                                                                                          |      | pc.        |                |                    | 04-878E           | door made of stainless steel                                                                                                         |      | pc.        |            |                      | 04-848              |
| Installation box                                                                                                                      |      | pc.        | 300 1          | 35 110             | 04-879            | Installation box                                                                                                                     |      | pc.        | 300        | 135 1                | 50 04-849           |
| (without accessories) made of galvanized steel sheet door made of anodised aluminium                                                  |      | pc.        |                |                    | 04-889            | (without accessories) made of galvanized steel sheet door made of anodised aluminium                                                 |      | pc.        |            |                      | 04-859              |
| door made of stainless steel                                                                                                          |      | pc.        |                |                    | 04-879E           | door made of stainless steel                                                                                                         |      | pc.        |            |                      | 04-849              |
| Message box<br>made of galvanized steel sheet<br>display surface                                                                      |      | pc.        | 300 4<br>205 3 | 40 110<br>45       | 04-880            | Message box<br>made of galvanized steel sheet<br>display surface                                                                     |      | pc.        | 300<br>205 | 440 1<br>345         | 50 04-850           |
| door made of anodised aluminium                                                                                                       |      | pc.        |                |                    | 04-881            | door made of anodised aluminium                                                                                                      |      | pc.        |            |                      | 04-851              |
| door made of stainless steel                                                                                                          |      | pc.        |                |                    | 04-880E           | door made of stainless steel                                                                                                         |      | pc.        |            |                      | 04-850              |
| Newspaper<br>housing and tilting door made of galvanized steel sheet,<br>powder-coated,<br>turn lock and foil labelling "Newspapers", |      | pc.        | 300 2          | 00 110             | 04-878Z           | Newspaper<br>housing and tilting door made of galvanized steel sheet<br>powder-coated,<br>turn lock and foil labelling "Newspapers", |      | pc.        | 300        | 200 1                | 50 04-848           |
| stainless steel tilt door,                                                                                                            |      |            |                |                    |                   | stainless steel tilt door,                                                                                                           |      |            |            |                      |                     |
| with turn lock and foil labelling "Newspapers", stainless steel tilt door,                                                            |      |            |                |                    | 04-878EZ          | with turn lock and foil labelling "Newspapers",<br>stainless steel tilt door,                                                        |      |            |            |                      | 04-848              |
| with turn lock and laser engraving "Newspapers"                                                                                       |      |            |                |                    | 04-879EZ          | with turn lock and laser engraving "Newspapers"                                                                                      |      |            |            |                      | 04-849              |
| Safety package comprises:<br>double lock, 50 mm mail slot,                                                                            |      |            |                |                    | 04-840S           | Safety package comprises:<br>double lock, 50 mm mail slot,<br>slide plate for slanted mail slot, mail retaining bracket              |      |            |            |                      | 04-840              |
| slide plate for slanted mail slot, mail retaining bracket                                                                             |      |            |                |                    |                   |                                                                                                                                      |      |            |            |                      |                     |