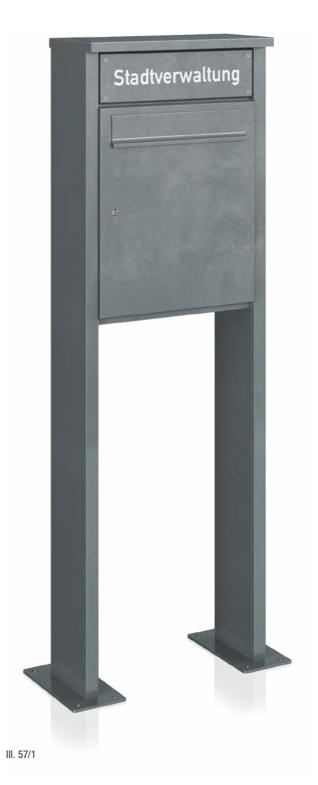

III. 43/1

Business Class free-standing system model 04-640 with round profile panelling 22-243N continuous as a frame with base plates I/D box with intercom grid 21-176 doorbell button 21-217E name plate 21-134

III. 43/2

Economy Class free-standing mailbox system model 04-640 with Sky panelling 22-243N rectangular tube stands 20-315 with base plates I/D box with intercom grid 21-161 name plate doorbell button 21-113