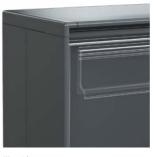

III. 43/2

Economy Class free-standing mailbox system model 04-640 with Sky panelling 22-243N rectangular tube stands 20-315 with base plates I/D box with intercom grid 21-161 name plate doorbell button 21-113