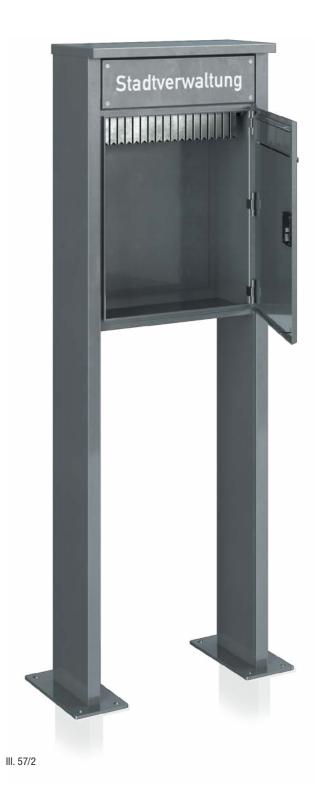

III. 43/1

Business Class free-standing system model 04-640 with round profile panelling 22-243N continuous as a frame with base plates I/D box with intercom grid 21-176 doorbell button 21-217E name plate 21-134