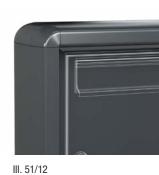

III. 43/1

Business Class free-standing system model 04-640 with round profile panelling 22-243N continuous as a frame with base plates I/D box with intercom grid 21-176 doorbell button 21-217E name plate 21-134