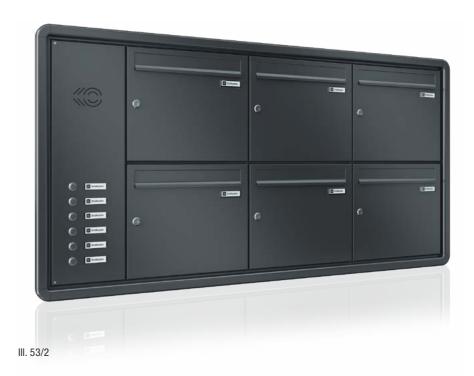

III. 43/1

Business Class free-standing system model 04-640 with round profile panelling 22-243N continuous as a frame with base plates I/D box with intercom grid 21-176 doorbell button 21-217E name plate 21-134