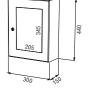

### JU 04 - Vertical mailbox

Model 04-870

Box: 300 x 440 x 110 mm

Mail slot: 260 x 35 mm (DIN C4) with mail slot flap, 260 x 30 mm (DIN C4) without mail slot flap

starting from page 158 Accessories:

Box: 300 x 440 x 150 mm

Mail slot:  $260\,x35\,mm$  (DIN C4) with mail slot flap,  $260\,x30\,mm$  (DIN C4) without mail slot flap

Accessories: starting from page 158

| Item                                                                                                                                  |      | Unit       |                | ons in mm<br>H · D | Order<br>number   | Item                                                                                                                                 |      | Unit       | Dime<br>W  | nsions in<br>• H • [ | mm Order<br>O numbe |
|---------------------------------------------------------------------------------------------------------------------------------------|------|------------|----------------|--------------------|-------------------|--------------------------------------------------------------------------------------------------------------------------------------|------|------------|------------|----------------------|---------------------|
| Box<br>housings and doors powder-coated,<br>mail slot flap made of aluminium                                                          | DIN  | pc.        | 300 4          | 40 110             | 04-870            | Box<br>housings and doors powder-coated,<br>mail slot flap made of aluminium                                                         | DIN  | pc.        | 300        | 440 1                | 50 04-840           |
| Box<br>housings and doors powder-coated,<br>without mail slot flap                                                                    | DIN  | pc.        | 300 4          | 40 110             | 04-871            | Box<br>housings and doors powder-coated,<br>without mail slot flap                                                                   | DIN  | pc.        | 300        | 440 1                | 50 04-841           |
| Вох                                                                                                                                   | DIN  |            | 300 4          | 40 110             |                   | Box                                                                                                                                  | DIN  |            | 300        | 440 1                |                     |
| door and flap made of anodised aluminium door and flap made of stainless steel                                                        | DIIV | pc.<br>pc. |                |                    | 04-872<br>04-870E | door and flap made of anodised aluminium door and flap made of stainless steel                                                       | DIIV | pc.<br>pc. |            |                      | 04-842<br>04-840    |
| Box                                                                                                                                   |      | pc.        | 300 4          | 40 110             | 04-870ER          | Box                                                                                                                                  |      | pc.        | 300        | 440 1                |                     |
| made of stainless steel                                                                                                               |      | ρο.        | 000            | 110                | 04 07 0EH         | made of stainless steel                                                                                                              |      | ρο.        | 000        | 440                  | 04 040              |
| Installation box<br>(without accessories) made of galvanized steel sheet                                                              |      | pc.        | 300 4          | 40 110             | 04-876            | Installation box<br>(without accessories) made of galvanized steel sheet                                                             |      | pc.        | 300        | 440 1                | 50 04-846           |
| door made of anodised aluminium                                                                                                       |      | pc.        |                |                    | 04-886            | door made of anodised aluminium                                                                                                      |      | pc.        |            |                      | 04-856              |
| door made of stainless steel                                                                                                          |      | pc.        |                |                    | 04-876E           | door made of stainless steel                                                                                                         |      | pc.        |            |                      | 04-846              |
| Installation box (without accessories) made of galvanized steel sheet                                                                 |      | pc.        | 200 4          | 40 110             | 04-877            | Installation box (without accessories) made of galvanized steel sheet                                                                |      | pc.        | 200        | 440 1                | 50 04-847           |
| door made of anodised aluminium                                                                                                       |      | pc.        |                |                    | 04-887            | door made of anodised aluminium                                                                                                      |      | pc.        |            |                      | 04-857              |
| door made of stainless steel                                                                                                          |      | pc.        |                |                    | 04-877E           | door made of stainless steel                                                                                                         |      | pc.        |            |                      | 04-847              |
| Installation box                                                                                                                      |      | pc.        | 300 2          | 00 110             | 04-878            | Installation box                                                                                                                     |      | pc.        | 300        | 200 1                | 50 04-848           |
| (without accessories) made of galvanized steel sheet door made of anodised aluminium                                                  |      | pc.        |                |                    | 04-888            | (without accessories) made of galvanized steel sheet door made of anodised aluminium                                                 |      | pc.        |            |                      | 04-858              |
| door made of stainless steel                                                                                                          |      | pc.        |                |                    | 04-878E           | door made of stainless steel                                                                                                         |      | pc.        |            |                      | 04-848              |
| Installation box                                                                                                                      |      | pc.        | 300 1          | 35 110             | 04-879            | Installation box                                                                                                                     |      | pc.        | 300        | 135 1                | 50 04-849           |
| (without accessories) made of galvanized steel sheet door made of anodised aluminium                                                  |      | pc.        |                |                    | 04-889            | (without accessories) made of galvanized steel sheet door made of anodised aluminium                                                 |      | pc.        |            |                      | 04-859              |
| door made of stainless steel                                                                                                          |      | pc.        |                |                    | 04-879E           | door made of stainless steel                                                                                                         |      | pc.        |            |                      | 04-849              |
| Message box<br>made of galvanized steel sheet<br>display surface                                                                      |      | pc.        | 300 4<br>205 3 | 40 110<br>45       | 04-880            | Message box<br>made of galvanized steel sheet<br>display surface                                                                     |      | pc.        | 300<br>205 | 440 1<br>345         | 50 04-850           |
| door made of anodised aluminium                                                                                                       |      | pc.        |                |                    | 04-881            | door made of anodised aluminium                                                                                                      |      | pc.        |            |                      | 04-851              |
| door made of stainless steel                                                                                                          |      | pc.        |                |                    | 04-880E           | door made of stainless steel                                                                                                         |      | pc.        |            |                      | 04-850              |
| Newspaper<br>housing and tilting door made of galvanized steel sheet,<br>powder-coated,<br>turn lock and foil labelling "Newspapers", |      | pc.        | 300 2          | 00 110             | 04-878Z           | Newspaper<br>housing and tilting door made of galvanized steel sheet<br>powder-coated,<br>turn lock and foil labelling "Newspapers", |      | pc.        | 300        | 200 1                | 50 04-848           |
| stainless steel tilt door,                                                                                                            |      |            |                |                    |                   | stainless steel tilt door,                                                                                                           |      |            |            |                      |                     |
| with turn lock and foil labelling "Newspapers", stainless steel tilt door,                                                            |      |            |                |                    | 04-878EZ          | with turn lock and foil labelling "Newspapers",<br>stainless steel tilt door,                                                        |      |            |            |                      | 04-848              |
| with turn lock and laser engraving "Newspapers"                                                                                       |      |            |                |                    | 04-879EZ          | with turn lock and laser engraving "Newspapers"                                                                                      |      |            |            |                      | 04-849              |
| Safety package comprises:<br>double lock, 50 mm mail slot,                                                                            |      |            |                |                    | 04-840S           | Safety package comprises:<br>double lock, 50 mm mail slot,<br>slide plate for slanted mail slot, mail retaining bracket              |      |            |            |                      | 04-840              |
| slide plate for slanted mail slot, mail retaining bracket                                                                             |      |            |                |                    |                   |                                                                                                                                      |      |            |            |                      |                     |