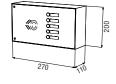

## JU 04 - Vertical mailbox

Box:

375 x 320 x 110 mm

| Model 04-600                              | Mail slot: 325 x 35 mm (DINC4 landscape) with mail slot flap, 325 x 30 mm (DINC4 landscape) without mail slot flap Accessories: starting from page 158  |            |                               | il slot flap         | ot flap Mail slot: 325 x 35 mm (DIN C4 landscape) with mail slot flap, 325 x 30 mm (DIN C4 landscape) without mail slot flap  Accessories: starting from page 158 |            |                               |                      |                                        |
|-------------------------------------------|---------------------------------------------------------------------------------------------------------------------------------------------------------|------------|-------------------------------|----------------------|-------------------------------------------------------------------------------------------------------------------------------------------------------------------|------------|-------------------------------|----------------------|----------------------------------------|
|                                           | Item                                                                                                                                                    | Unit       | Dimensions in mm<br>W · H · D | Order<br>number      | Item                                                                                                                                                              | Unit       | Dimensions in mm<br>W · H · D | Order<br>number      |                                        |
|                                           | Box housings and doors powder-coated, mail slot flap made of aluminium                                                                                  | pc.        | 375 320 110                   | 04-640               | Box housings and doors powder-coated, mail slot flap made of aluminium                                                                                            | pc.        | 375 320 150                   | 04-740               | 000                                    |
| 92                                        | Box housings and doors powder-coated, without mail slot flap                                                                                            | pc.        | 375 320 110                   | 04-641               | Box housings and doors powder-coated, without mail slot flap                                                                                                      | pc.        | 375 320 150                   | 04-741               | 6                                      |
| 3/3                                       | Box door and flap made of anodised aluminium door and flap made of stainless steel                                                                      | pc.<br>pc. | 375 320 110                   | 04-642<br>04-640E    | Box door and flap made of anodised aluminium door and flap made of stainless steel                                                                                | pc.<br>pc. | 375 320 150                   | 04-742<br>04-740E    | 375                                    |
|                                           | Box<br>made of stainless steel                                                                                                                          | pc.        | 375 320 110                   | 04-640ER             | Box<br>made of stainless steel                                                                                                                                    | pc.        | 375 320 150                   | 04-740ER             |                                        |
| 88888888<br>88888888888888888888888888888 | Installation box<br>(without accessories) made of galvanized steel sheet<br>door made of anodised aluminium                                             | pc.        | 375 320 110                   | 04-646<br>04-656     | Installation box<br>(without accessories) made of galvanized steel sheet<br>door made of anodised aluminium                                                       | pc.        | 375 320 150                   | 04-746<br>04-756     | 88888888888888888888888888888888888888 |
| 375                                       | door made of stainless steel                                                                                                                            | pc.        |                               | 04-646E              | door made of stainless steel                                                                                                                                      | pc.        |                               | 04-746E              | 375<br>375<br>375                      |
| 888                                       | Installation box (without accessories) made of galvanized steel sheet door made of anodised aluminium                                                   | pc.        | 200 320 110                   | 04-647<br>04-657     | Installation box (without accessories) made of galvanized steel sheet door made of anodised aluminium                                                             | pc.        | 200 320 150                   | 04-747               | 8                                      |
| 02E                                       | door made of stainless steel                                                                                                                            | pc.<br>pc. |                               | 04-637<br>04-647E    | door made of stainless steel                                                                                                                                      | pc.<br>pc. |                               | 04-757<br>04-747E    | © 000 000 0000 0000 0000 0000 0000 000 |
| 98 98 98 98 98 98 98 98 98 98 98 98 98 9  | Installation box (without accessories) made of galvanized steel sheet                                                                                   | pc.        | 375 135 110                   | 04-649               | Installation box<br>(without accessories) made of galvanized steel sheet                                                                                          | pc.        | 375 135 150                   | 04-749               | 888<br>888<br>135                      |
| 375                                       | door made of anodised aluminium<br>door made of stainless steel                                                                                         | pc.<br>pc. |                               | 04-659<br>04-649E    | door made of anodised aluminium<br>door made of stainless steel                                                                                                   | pc.<br>pc. |                               | 04-759<br>04-749E    | 375 150                                |
| 38888                                     | Installation box<br>(without accessories) made of galvanized steel sheet                                                                                | pc.        | 375 200 110                   | 04-648               | Installation box<br>(without accessories) made of galvanized steel sheet                                                                                          | pc.        | 375 200 150                   | 04-748               | BBBBB                                  |
| 375                                       | door made of anodised aluminium<br>door made of stainless steel                                                                                         | pc.<br>pc. |                               | 04-658<br>04-648E    | door made of anodised aluminium<br>door made of stainless steel                                                                                                   | pc.<br>pc. |                               | 04-758<br>04-748E    | 375 150                                |
| 00 00                                     | Message box made of galvanized steel sheet display surface                                                                                              | pc.        | 375 320 110<br>280 225        | 04-650               | Message box<br>made of galvanized steel sheet<br>display surface                                                                                                  | pc.        | 375 320 150<br>280 225        | 04-750               | 00 00                                  |
| 280                                       | door made of anodised aluminium<br>door made of stainless steel                                                                                         | pc.<br>pc. |                               | 04-651<br>04-650E    | door made of anodised aluminium door made of stainless steel                                                                                                      | pc.<br>pc. |                               | 04-751<br>04-750E    | 280                                    |
| 375 Zeitungen                             | Newspaper housing and tilting door made of galvanized steel sheet, powder-coated, turn lock and foil labelling "Newspapers", stainless steel tilt door, | pc.        | 375 200 110                   | 04-648Z              | Newspaper housing and tilting door made of galvanized steel sheet, powder-coated, turn lock and foil labelling "Newspapers", stainless steel tilt door,           | pc.        | 375 200 150                   | 04-748Z              | 375 VSV Zeitungen                      |
|                                           | with turn lock and foil labelling "Newspapers",<br>stainless steel tilt door,<br>with turn lock and laser engraving "Newspapers"                        |            |                               | 04-648EZ<br>04-649EZ | with turn lock and foil labelling "Newspapers",<br>stainless steel tilt door,<br>with turn lock and laser engraving "Newspapers"                                  |            |                               | 04-748EZ<br>04-749EZ |                                        |
|                                           | Assembly surcharge depending on the box                                                                                                                 | pc.        |                               | 20-100               | Assembly surcharge depending on the box                                                                                                                           | pc.        |                               | 20-100               |                                        |

Box:

375 x 320 x 150 mm