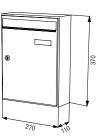

## JU 04 - Vertical mailbox

Box:

375 x 320 x 110 mm

| Model 04-600                              | Mail slot: 325 x 35 mm (DINC4 landscape) with mail slot flap, 325 x 30 mm (DINC4 landscape) without mail slot flap Accessories: starting from page 158  |            |                               | il slot flap         | ot flap Mail slot: 325 x 35 mm (DIN C4 landscape) with mail slot flap, 325 x 30 mm (DIN C4 landscape) without mail slot flap  Accessories: starting from page 158 |            |                               |                      |                                        |
|-------------------------------------------|---------------------------------------------------------------------------------------------------------------------------------------------------------|------------|-------------------------------|----------------------|-------------------------------------------------------------------------------------------------------------------------------------------------------------------|------------|-------------------------------|----------------------|----------------------------------------|
|                                           | Item                                                                                                                                                    | Unit       | Dimensions in mm<br>W · H · D | Order<br>number      | Item                                                                                                                                                              | Unit       | Dimensions in mm<br>W · H · D | Order<br>number      |                                        |
|                                           | Box housings and doors powder-coated, mail slot flap made of aluminium                                                                                  | pc.        | 375 320 110                   | 04-640               | Box housings and doors powder-coated, mail slot flap made of aluminium                                                                                            | pc.        | 375 320 150                   | 04-740               | 000                                    |
| 92                                        | Box housings and doors powder-coated, without mail slot flap                                                                                            | pc.        | 375 320 110                   | 04-641               | Box housings and doors powder-coated, without mail slot flap                                                                                                      | pc.        | 375 320 150                   | 04-741               | 6                                      |
| 3/3                                       | Box door and flap made of anodised aluminium door and flap made of stainless steel                                                                      | pc.<br>pc. | 375 320 110                   | 04-642<br>04-640E    | Box door and flap made of anodised aluminium door and flap made of stainless steel                                                                                | pc.<br>pc. | 375 320 150                   | 04-742<br>04-740E    | 375                                    |
|                                           | Box<br>made of stainless steel                                                                                                                          | pc.        | 375 320 110                   | 04-640ER             | Box<br>made of stainless steel                                                                                                                                    | pc.        | 375 320 150                   | 04-740ER             |                                        |
| 88888888<br>88888888888888888888888888888 | Installation box<br>(without accessories) made of galvanized steel sheet<br>door made of anodised aluminium                                             | pc.        | 375 320 110                   | 04-646<br>04-656     | Installation box<br>(without accessories) made of galvanized steel sheet<br>door made of anodised aluminium                                                       | pc.        | 375 320 150                   | 04-746<br>04-756     | 88888888888888888888888888888888888888 |
| 375                                       | door made of stainless steel                                                                                                                            | pc.        |                               | 04-646E              | door made of stainless steel                                                                                                                                      | pc.        |                               | 04-746E              | 375<br>375<br>375                      |
| 888                                       | Installation box (without accessories) made of galvanized steel sheet door made of anodised aluminium                                                   | pc.        | 200 320 110                   | 04-647<br>04-657     | Installation box (without accessories) made of galvanized steel sheet door made of anodised aluminium                                                             | pc.        | 200 320 150                   | 04-747               | 8                                      |
| 02E                                       | door made of stainless steel                                                                                                                            | pc.<br>pc. |                               | 04-637<br>04-647E    | door made of stainless steel                                                                                                                                      | pc.<br>pc. |                               | 04-757<br>04-747E    | © 000 000 0000 0000 0000 0000 0000 000 |
| 98 98 98 98 98 98 98 98 98 98 98 98 98 9  | Installation box (without accessories) made of galvanized steel sheet                                                                                   | pc.        | 375 135 110                   | 04-649               | Installation box<br>(without accessories) made of galvanized steel sheet                                                                                          | pc.        | 375 135 150                   | 04-749               | 888<br>888<br>135                      |
| 375                                       | door made of anodised aluminium<br>door made of stainless steel                                                                                         | pc.<br>pc. |                               | 04-659<br>04-649E    | door made of anodised aluminium<br>door made of stainless steel                                                                                                   | pc.<br>pc. |                               | 04-759<br>04-749E    | 375 150                                |
| 38888                                     | Installation box<br>(without accessories) made of galvanized steel sheet                                                                                | pc.        | 375 200 110                   | 04-648               | Installation box<br>(without accessories) made of galvanized steel sheet                                                                                          | pc.        | 375 200 150                   | 04-748               | BBBBB                                  |
| 375                                       | door made of anodised aluminium<br>door made of stainless steel                                                                                         | pc.<br>pc. |                               | 04-658<br>04-648E    | door made of anodised aluminium<br>door made of stainless steel                                                                                                   | pc.<br>pc. |                               | 04-758<br>04-748E    | 375 150                                |
| 00 00                                     | Message box made of galvanized steel sheet display surface                                                                                              | pc.        | 375 320 110<br>280 225        | 04-650               | Message box<br>made of galvanized steel sheet<br>display surface                                                                                                  | pc.        | 375 320 150<br>280 225        | 04-750               | 00 00                                  |
| 280                                       | door made of anodised aluminium<br>door made of stainless steel                                                                                         | pc.<br>pc. |                               | 04-651<br>04-650E    | door made of anodised aluminium door made of stainless steel                                                                                                      | pc.<br>pc. |                               | 04-751<br>04-750E    | 280                                    |
| 375 Zeitungen                             | Newspaper housing and tilting door made of galvanized steel sheet, powder-coated, turn lock and foil labelling "Newspapers", stainless steel tilt door, | pc.        | 375 200 110                   | 04-648Z              | Newspaper housing and tilting door made of galvanized steel sheet, powder-coated, turn lock and foil labelling "Newspapers", stainless steel tilt door,           | pc.        | 375 200 150                   | 04-748Z              | 375 VSV Zeitungen                      |
|                                           | with turn lock and foil labelling "Newspapers",<br>stainless steel tilt door,<br>with turn lock and laser engraving "Newspapers"                        |            |                               | 04-648EZ<br>04-649EZ | with turn lock and foil labelling "Newspapers",<br>stainless steel tilt door,<br>with turn lock and laser engraving "Newspapers"                                  |            |                               | 04-748EZ<br>04-749EZ |                                        |
|                                           | Assembly surcharge depending on the box                                                                                                                 | pc.        |                               | 20-100               | Assembly surcharge depending on the box                                                                                                                           | pc.        |                               | 20-100               |                                        |

Box:

375 x 320 x 150 mm