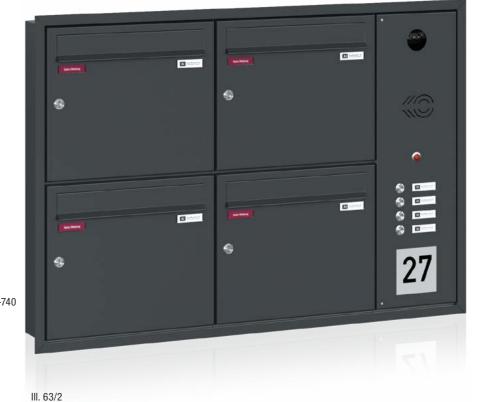

# **PLANNING DOCUMENTS**

Business Class surface-mounted mailbox system model 04-740 engraved box with Nova panel with 70 mm roof overhang With integrated LED lighting 21-697

Vertical mailboxes are particularly suitable where the structural conditions require the smallest possible depths of the mailboxes or mailbox systems, whether in the flush-mounted, surface-mounted or free-standing installation variants. A wide range of coverings can be used to meet the most varied requirements for optics or materials. For commercial real estate or for higher mail volumes, we recommend our standard solution model 04-700 with a depth of 150 mm with an appropriate panelling profile.