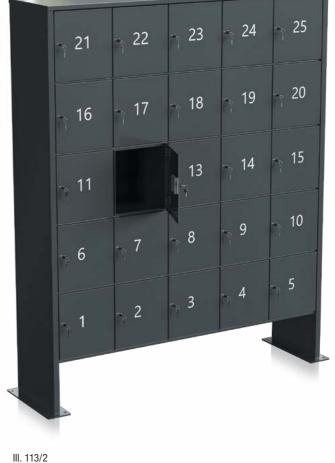

Business Class safety deposit box freestanding boxes with coin deposit lock

rear wall Nova 20 panelling continuing as stand 22-316 with base plates

box number engraving