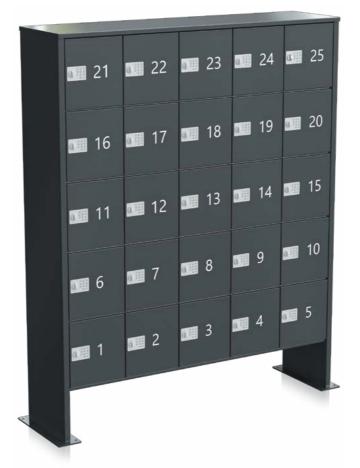

Economy Class safety deposit system freestanding compartment with reinforced cylinder cam lock rear wall tight-fitting panelling Classic 20 on table stand

III. 113/1

Business Class safety deposit box freestanding compartments with Burg Combipad numeral code lock rear wall Nova 20 panelling continuing as stand 22-316 with base plates box number engraving