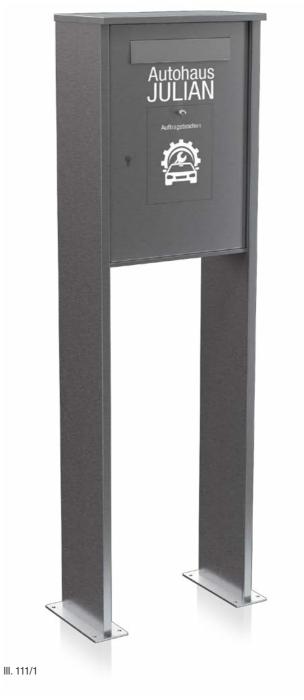

Business Class car dealership mailbox, freestanding with compartment for order bags reinforced 24 mm door with three-point lock profile cylinder lamella protection device
Nova 40 panelling continuing as stand 22-321 with base plates engraving as specified