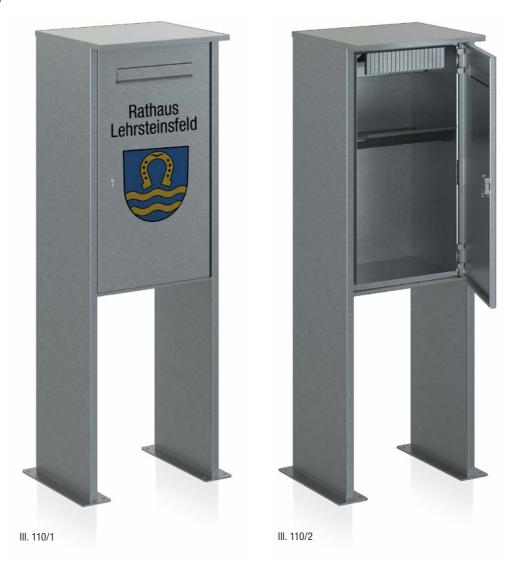

First Class day and night mailbox system freestanding reinforced 24 mm door with three-point lock with profile cylinder lamella protection device day and night switching with a 230 V transducer rear wall Nova 20 panelling continuing as stand 22-316 labelling and coat of arms in screen printing Benefit from our know-how in the field of custom-made solutions. We also recommend a JU-Safety Class system for car dealerships. Combined with a three-point lock, you get additional protection for vehicle papers or keys, which is taken out from reputed insurance companies. Just give us a call.