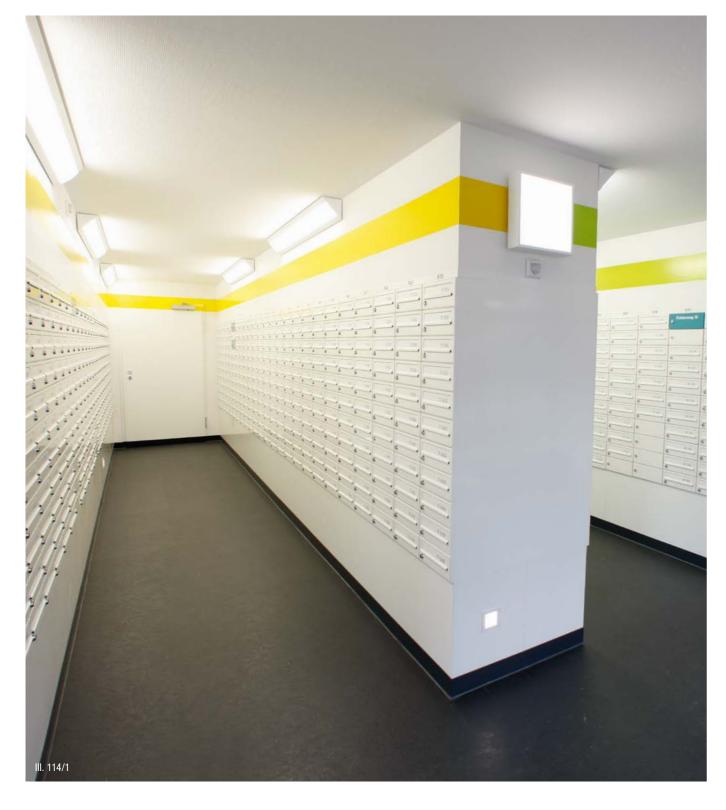

## Mail sorting system of the University of Tübingen

Over 1,600 mailboxes, including disabled-friendly, wheelchair accessible mailbox systems and additional package and